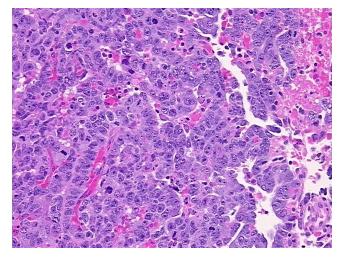

al

0%

Pathology Verification):

Normal: 0% Lesional: 0%

Tumor: 50%

Tumor Hypo/Acellular

Stroma:

Tumor Hypercellular 0%

Stroma:

Necrosis: 50%

CASE Diagnosis (from

medical center path

report):

**Age:** 39

Gender: Male

Tumor Grade: Not Reported

Minimum Stage IB

Grouping:

OriGene Technologies, Inc.

9620 Medical Center Drive, Ste 200 Rockville, MD 20850, US Phone: +1-888-267-4436 https://www.origene.com techsupport@origene.com EU: info-de@origene.com CN: techsupport@origene.cn



Carcinoma of testis, embryonal



T (Extent of Primary

Tumor):

T2

N (Lymph node

NX

metastasis):

M (Distant metastasis): MX

**Storage:** Store FFPE tissue sections at +4°C.

**Stability:** All FFPE tissue sections are stable for 1 year from date of purchase.

## **Product images:**



4x Image



20x Image