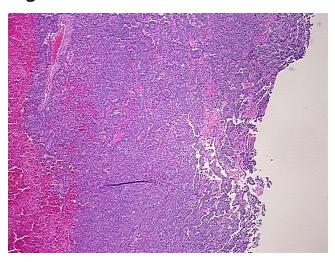

tis, embryonal

0%

Pathology Verification):

Normal: 0% Lesional: 0%

Tumor: 50%

Tumor Hypo/Acellular

Stroma:

Tumor Hypercellular 0%

Stroma:

Necrosis: 50%

CASE Diagnosis (from

medical center path

report):

**Age:** 39

Gender: Male

Tumor Grade: Not Reported

Minimum Stage IB

Grouping:

OriGene Technologies, Inc.

9620 Medical Center Drive, Ste 200 Rockville, MD 20850, US Phone: +1-888-267-4436 https://www.origene.com techsupport@origene.com EU: info-de@origene.com CN: techsupport@origene.cn



Carcinoma of testis, embryonal



T (Extent of Primary

Tumor):

T2

N (Lymph node

NX

metastasis):

M (Distant metastasis): MX

**Storage:** Store FFPE tissue sections at +4°C.

**Stability:** All FFPE tissue sections are stable for 1 year from date of purchase.

## **Product images:**



4x Image



20x Image