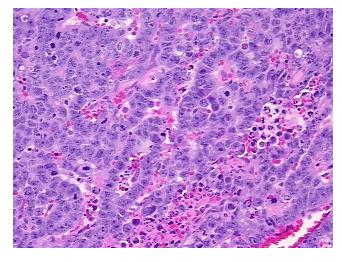

ication):

Carcinoma of testis, embryonal

0%

Normal: 0%

Lesional: 0%

93% Tumor:

Tumor Hypo/Acellular

Stroma:

**Tumor Hypercellular** 0%

Stroma:

7% **Necrosis:** 

**CASE Diagnosis (from** 

medical center path

report):

39 Age:

Gender: Male

**Tumor Grade:** Not Reported

Minimum Stage ΙB

Grouping:



9620 Medical Center Drive, Ste 200 Rockville, MD 20850, US Phone: +1-888-267-4436 https://www.origene.com techsupport@origene.com EU: info-de@origene.com CN: techsupport@origene.cn



Carcinoma of testis, embryonal



T (Extent of Primary

Tumor):

NX

T2

N (Lymph node metastasis):

M (Distant metastasis): MX

**Storage:** Store FFPE tissue sections at +4°C.

**Stability:** All FFPE tissue sections are stable for 1 year from date of purchase.

## **Product images:**



4x Image



20x Image