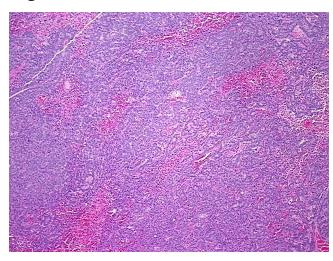

hology Verification):

Carcinoma of testis, embryonal

0%

Normal: 0%

Lesional: 0%

93% Tumor:

Tumor Hypo/Acellular

Stroma:

**Tumor Hypercellular** 0%

Stroma:

7% **Necrosis:** 

**CASE Diagnosis (from** 

medical center path

report):

39 Age:

Gender: Male

**Tumor Grade:** Not Reported

Minimum Stage ΙB

Grouping:



9620 Medical Center Drive, Ste 200 Rockville, MD 20850, US Phone: +1-888-267-4436 https://www.origene.com techsupport@origene.com EU: info-de@origene.com CN: techsupport@origene.cn



Carcinoma of testis, embryonal



T (Extent of Primary

Tumor):

NX

T2

N (Lymph node metastasis):

M (Distant metastasis): MX

**Storage:** Store FFPE tissue sections at +4°C.

**Stability:** All FFPE tissue sections are stable for 1 year from date of purchase.

## **Product images:**



4x Image



20x Image