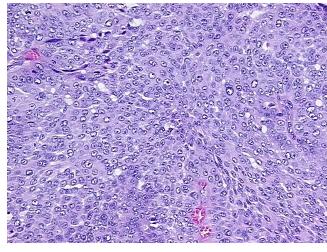

0% cartilage, 35% submucosal glands

**CASE Diagnosis (from** medical center path

report):

Carcinoma of lung, squamous cell

60 Age: Gender: Male

**Tumor Grade:** AJCC G3: Poorly differentiated



OriGene Technologies, Inc. 9620 Medical Center Drive, Ste 200

CN: techsupport@origene.cn

Rockville, MD 20850, US Phone: +1-888-267-4436 https://www.origene.com techsupport@origene.com EU: info-de@origene.com

Minimum Stage Grouping:

IΑ

T (Extent of Primary

Tumor):

N (Lymph node

N0

T1

metastasis):

M (Distant metastasis): MX

**Diagnostic Test Results:** PAS ~ Periodic acid-Schiff stain, Negative; Mucicarmine, Negative

Storage: Store FFPE tissue sections at +4°C.

**Stability:** All FFPE tissue sections are stable for 1 year from date of purchase.

## **Product images:**



4x Image



20x Image