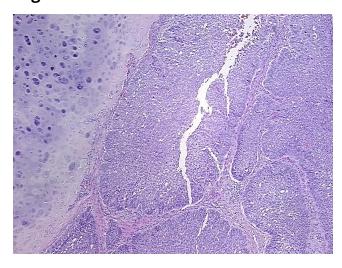

onchioles, 50% cartilage, 35% submucosal glands

**CASE Diagnosis (from** medical center path

report):

Carcinoma of lung, squamous cell

60 Age: Gender: Male

**Tumor Grade:** AJCC G3: Poorly differentiated



OriGene Technologies, Inc. 9620 Medical Center Drive, Ste 200

CN: techsupport@origene.cn

Rockville, MD 20850, US Phone: +1-888-267-4436 https://www.origene.com techsupport@origene.com EU: info-de@origene.com

Minimum Stage Grouping:

IΑ

T (Extent of Primary

Tumor):

N (Lymph node

N0

T1

metastasis):

M (Distant metastasis): MX

**Diagnostic Test Results:** PAS ~ Periodic acid-Schiff stain, Negative; Mucicarmine, Negative

Storage: Store FFPE tissue sections at +4°C.

**Stability:** All FFPE tissue sections are stable for 1 year from date of purchase.

## **Product images:**



4x Image



20x Image