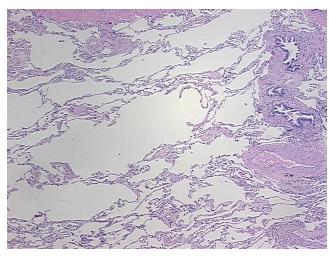

nter path

report):

Carcinoma of lung, squamous cell

Non Tumor Structures: 70% Alveoli, 10% Bronchioles, 20% Fibrovascular septa

Age: 60 Gender: Male

**Tumor Grade:** AJCC G3: Poorly differentiated



**OriGene Technologies, Inc.** 9620 Medical Center Drive, Ste 200

CN: techsupport@origene.cn

Rockville, MD 20850, US Phone: +1-888-267-4436 https://www.origene.com techsupport@origene.com EU: info-de@origene.com Minimum Stage Grouping:

IΑ

T (Extent of Primary

Tumor):

N (Lymph node

N0

T1

metastasis):

M (Distant metastasis): MX

**Diagnostic Test Results:** PAS ~ Periodic acid-Schiff stain, Negative; Mucicarmine, Negative

**Storage:** Store FFPE tissue sections at +4°C.

**Stability:** All FFPE tissue sections are stable for 1 year from date of purchase.

## **Product images:**



4x Image



20x Image