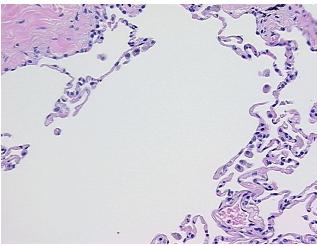

eport):

Carcinoma of lung, squamous cell

Non Tumor Structures: 70% Alveoli, 10% Bronchioles, 20% Fibrovascular septa

Age: 60 Gender: Male

**Tumor Grade:** AJCC G3: Poorly differentiated



**OriGene Technologies, Inc.** 9620 Medical Center Drive, Ste 200

CN: techsupport@origene.cn

Rockville, MD 20850, US Phone: +1-888-267-4436 https://www.origene.com techsupport@origene.com EU: info-de@origene.com Minimum Stage Grouping:

IΑ

T (Extent of Primary

Tumor):

N (Lymph node

N0

T1

metastasis):

M (Distant metastasis): MX

**Diagnostic Test Results:** PAS ~ Periodic acid-Schiff stain, Negative; Mucicarmine, Negative

**Storage:** Store FFPE tissue sections at +4°C.

**Stability:** All FFPE tissue sections are stable for 1 year from date of purchase.

## **Product images:**



4x Image



20x Image