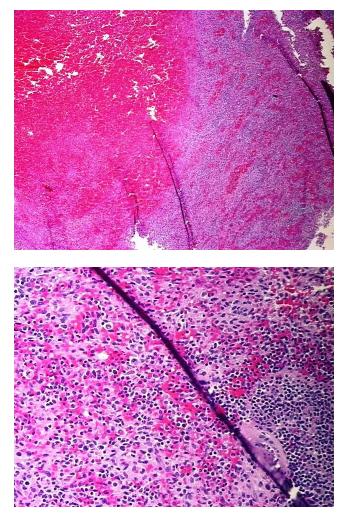

| Product Type:                                           | FFPE Sections                                                                                 |
|---------------------------------------------------------|-----------------------------------------------------------------------------------------------|
| Disease State:                                          | Normal                                                                                        |
| Diagnosis Category:                                     | Normal                                                                                        |
| Tissue:                                                 | Spleen                                                                                        |
| Frozen Sample ID:                                       | PA000083F3                                                                                    |
| Case ID:                                                | CU0000011550                                                                                  |
| Tissue of Origin:                                       | Spleen                                                                                        |
| Site of Finding:                                        | Spleen                                                                                        |
| Appearance:                                             | Lesion                                                                                        |
| Sample Diagnosis (from<br>Pathology Verification):      | Within normal limits                                                                          |
| Normal:                                                 | 55%                                                                                           |
| Lesional:                                               | 45%                                                                                           |
| Tumor:                                                  | 0%                                                                                            |
| Tumor Hypo/Acellular<br>Stroma:                         | 0%                                                                                            |
| Tumor Hypercellular<br>Stroma:                          | 0%                                                                                            |
| Necrosis:                                               | 0%                                                                                            |
| Pathology Verification<br>notes from H&E review:        | Lesion (45%): Hemorrhagic necrosis 100%; Non Tumor Structures: 95% Red pulp, 5% White<br>pulp |
| CASE Diagnosis (from<br>medical center path<br>report): | Necrosis of spleen, post trauma                                                               |
| Age:                                                    | 27                                                                                            |
| Gender:                                                 | Male                                                                                          |
| Storage:                                                | Store FFPE tissue sections at +4°C.                                                           |
|                                                         |                                                                                               |

## Product images:

4x Image

20x Image

This product is to be used for laboratory only. Not for diagnostic or therapeutic use. ©2023 OriGene Technologies, Inc., 9620 Medical Center Drive, Ste 200, Rockville, MD 20850, US