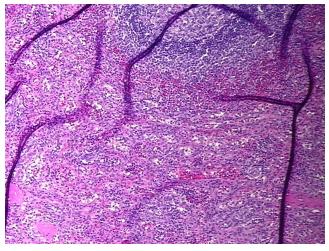

: PA000083F2 Case ID: CU0000011550

Tissue of Origin: Spleen Site of Finding: Spleen

Appearance: Sample Diagnosis (from

Pathology Verification):

Necrosis of spleen, post trauma

Necrosis of spleen, post trauma

10% Normal: Lesional: 90% 0% Tumor: 0%

Tumor Hypo/Acellular

Stroma:

**Tumor Hypercellular** 0%

Stroma:

**Necrosis:** 0%

**CASE Diagnosis (from** 

medical center path

report):

27 Age:

Gender: Male

Store FFPE tissue sections at +4°C. Storage:

Stability: All FFPE tissue sections are stable for 1 year from date of purchase.



OriGene Technologies, Inc. 9620 Medical Center Drive, Ste 200

CN: techsupport@origene.cn

Rockville, MD 20850, US Phone: +1-888-267-4436 https://www.origene.com techsupport@origene.com EU: info-de@origene.com



## **Product images:**



4x Image



20x Image