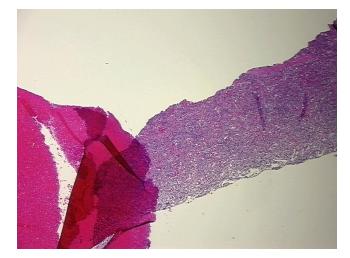

en Sample ID: PA000083F2 Case ID: CU0000011550

Tissue of Origin: Spleen Site of Finding: Spleen

Appearance: Sample Diagnosis (from

Pathology Verification):

Necrosis of spleen, post trauma

Necrosis of spleen, post trauma

10% Normal: Lesional: 90% 0% Tumor: 0%

Tumor Hypo/Acellular

Stroma:

**Tumor Hypercellular** 0%

Stroma:

**Necrosis:** 0%

**CASE Diagnosis (from** 

medical center path

report):

27 Age:

Gender: Male

Store FFPE tissue sections at +4°C. Storage:

Stability: All FFPE tissue sections are stable for 1 year from date of purchase.



OriGene Technologies, Inc. 9620 Medical Center Drive, Ste 200

CN: techsupport@origene.cn

Rockville, MD 20850, US Phone: +1-888-267-4436 https://www.origene.com techsupport@origene.com EU: info-de@origene.com



## **Product images:**



4x Image



20x Image