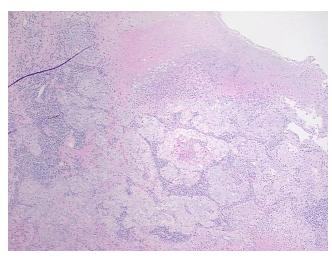

Tumor Stroma (Cellular): Desmoplastic reaction, Inflammatory cells

**Pathology Verification** notes from H&E review:

**CASE Diagnosis (from** medical center path

report):

Carcinoma of kidney, renal cell, clear cell

62 Age:

Gender: Male

**Tumor Grade:** Fuhrman G4: Nuclei bizarre and multilobated



OriGene Technologies, Inc. 9620 Medical Center Drive, Ste 200

CN: techsupport@origene.cn

Rockville, MD 20850, US Phone: +1-888-267-4436 https://www.origene.com techsupport@origene.com EU: info-de@origene.com



Minimum Stage Grouping:

Ш

T3a

T (Extent of Primary

Tumor):

N (Lymph node N1

metastasis):

M (Distant metastasis): MX

Storage: Store FFPE tissue sections at +4°C.

**Stability:** All FFPE tissue sections are stable for 1 year from date of purchase.

## **Product images:**



4x Image



20x Image