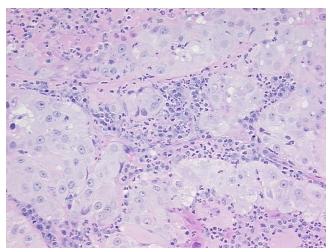

(Cellular): Desmoplastic reaction, Inflammatory cells

**Pathology Verification** notes from H&E review:

**CASE Diagnosis (from** medical center path

report):

Carcinoma of kidney, renal cell, clear cell

62 Age:

Gender: Male

**Tumor Grade:** Fuhrman G4: Nuclei bizarre and multilobated



OriGene Technologies, Inc. 9620 Medical Center Drive, Ste 200

CN: techsupport@origene.cn

Rockville, MD 20850, US Phone: +1-888-267-4436 https://www.origene.com techsupport@origene.com EU: info-de@origene.com



Minimum Stage Grouping:

Ш

T3a

T (Extent of Primary

Tumor):

N (Lymph node N1

metastasis):

M (Distant metastasis): MX

Storage: Store FFPE tissue sections at +4°C.

**Stability:** All FFPE tissue sections are stable for 1 year from date of purchase.

## **Product images:**



4x Image



20x Image