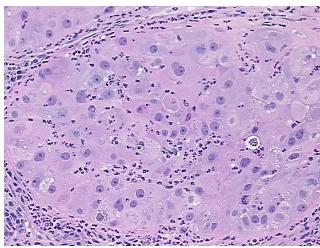

## **Product images:**

4x Image

20x Image

Appearance: T

Sample Diagnosis (from

Pathology Verification):

Carcinoma of kidney, renal cell, clear cell

Normal: 0%

Lesional: 0%

Tumor: 20%

Tumor Hypo/Acellular

Stroma:

0%

**Tumor Hypercellular** 

Stroma:

10%

70%

Necrosis:

Pathology Verification

**Tumor Grade:** Fuhrman G4: Nuclei bizarre and multilobated

**OriGene Technologies, Inc.** 9620 Medical Center Drive, Ste 200

CN: techsupport@origene.cn

Rockville, MD 20850, US Phone: +1-888-267-4436 https://www.origene.com techsupport@origene.com EU: info-de@origene.com