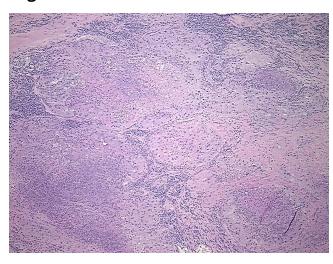

## **Product images:**

4x Image

20x Image

Appearance: T

Sample Diagnosis (from

Pathology Verification):

Carcinoma of kidney, renal cell, clear cell

Normal: 0%

Lesional: 0%

Tumor: 20%

Tumor Hypo/Acellular

Stroma:

0%

**Tumor Hypercellular** 

Stroma:

10%

70%

Necrosis:

Pathology Verification