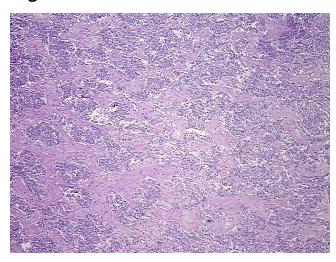

## **Product images:**

4x Image

20x Image

Т Appearance:

Sample Diagnosis (from

Pathology Verification):

Pheochromocytoma

Pheochromocytoma

30%

Normal: 0% Lesional: 0% 60% Tumor:

Tumor Hypo/Acellular

Stroma:

**Tumor Hypercellular** 10%

Stroma:

0% **Necrosis:** 

**CASE Diagnosis (from** medical center path

report):

50 Age:

Gender: Male