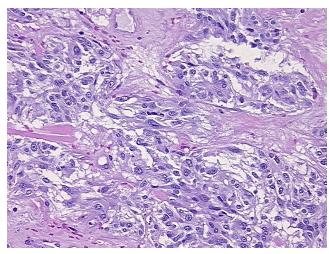

## **Product images:**

4x Image

20x Image

Т Appearance:

Sample Diagnosis (from

Pathology Verification):

Pheochromocytoma

Pheochromocytoma

30%

Normal: 0% Lesional: 0% 60% Tumor:

Tumor Hypo/Acellular

Stroma:

**Tumor Hypercellular** 10%

Stroma:

0% **Necrosis:** 

**CASE Diagnosis (from** medical center path

report):

50 Age:

Gender: Male