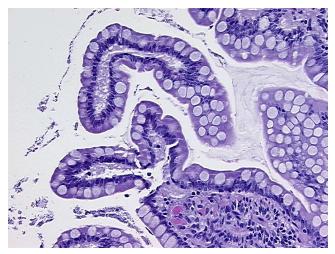

Sample Diagnosis (from Pathology Verification):

Within normal limits

Normal: 100% Lesional: 0% Tumor: 0%

Tumor Hypo/Acellular

Stroma:

0%

**Tumor Hypercellular** 

Stroma:

0%

Necrosis: 09

Pathology Verification notes from H&E review:

Non Tumor Structures: 25% Mucosa, 40% Submucosa, 35% Muscle

CASE Diagnosis (from medical center path

report):

Colitis, ulcerative, chronic active

Age: 43
Gender: Male

Storage: Store FFPE tissue sections at +4°C.



**OriGene Technologies, Inc.** 9620 Medical Center Drive, Ste 200

CN: techsupport@origene.cn

Rockville, MD 20850, US Phone: +1-888-267-4436 https://www.origene.com techsupport@origene.com EU: info-de@origene.com



Stability:

All FFPE tissue sections are stable for 1 year from date of purchase.

## **Product images:**



4x Image



20x Image