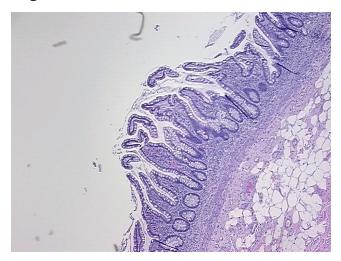

Appearance:

Sample Diagnosis (from Pathology Verification):

Within normal limits

Normal: 100% Lesional: 0% Tumor: 0%

Tumor Hypo/Acellular

Stroma:

0%

**Tumor Hypercellular** 

Stroma:

0%

Necrosis: 09

Pathology Verification notes from H&E review:

Non Tumor Structures: 25% Mucosa, 40% Submucosa, 35% Muscle

CASE Diagnosis (from medical center path

report):

Colitis, ulcerative, chronic active

Age: 43
Gender: Male

Storage: Store FFPE tissue sections at +4°C.



**OriGene Technologies, Inc.** 9620 Medical Center Drive, Ste 200

CN: techsupport@origene.cn

Rockville, MD 20850, US Phone: +1-888-267-4436 https://www.origene.com techsupport@origene.com EU: info-de@origene.com



Stability:

All FFPE tissue sections are stable for 1 year from date of purchase.

## **Product images:**



4x Image



20x Image