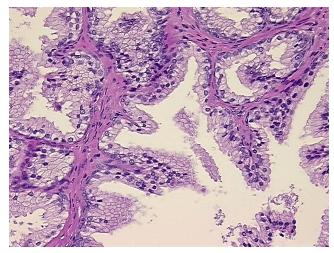

535D Case ID: CU0000011522

Tissue of Origin: Prostate Site of Finding: Prostate

Appearance:

Sample Diagnosis (from Pathology Verification):

Glandular hyperplasia of prostate

0% Normal: Lesional: 100% 0% Tumor: 0%

Tumor Hypo/Acellular

Stroma:

**Tumor Hypercellular** Stroma:

report):

0%

0% **Necrosis:** 

**CASE Diagnosis (from** medical center path

Glandular hyperplasia of prostate

Age:

Gender: Male

Store FFPE tissue sections at +4°C. Storage:

76

Stability: All FFPE tissue sections are stable for 1 year from date of purchase.



OriGene Technologies, Inc. 9620 Medical Center Drive, Ste 200

CN: techsupport@origene.cn

Rockville, MD 20850, US Phone: +1-888-267-4436 https://www.origene.com techsupport@origene.com EU: info-de@origene.com



## **Product images:**



4x Image



20x Image