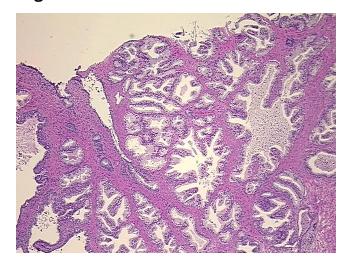

e ID: PA0F33535D Case ID: CU0000011522

Tissue of Origin: Prostate Site of Finding: Prostate

Appearance:

Sample Diagnosis (from Pathology Verification):

Glandular hyperplasia of prostate

0% Normal: Lesional: 100% 0% Tumor: 0%

Tumor Hypo/Acellular

Stroma:

**Tumor Hypercellular** Stroma:

report):

0%

0% **Necrosis:** 

**CASE Diagnosis (from** medical center path

Glandular hyperplasia of prostate

Age:

Gender: Male

Store FFPE tissue sections at +4°C. Storage:

76

Stability: All FFPE tissue sections are stable for 1 year from date of purchase.



OriGene Technologies, Inc. 9620 Medical Center Drive, Ste 200

CN: techsupport@origene.cn

Rockville, MD 20850, US Phone: +1-888-267-4436 https://www.origene.com techsupport@origene.com EU: info-de@origene.com



## **Product images:**



4x Image



20x Image