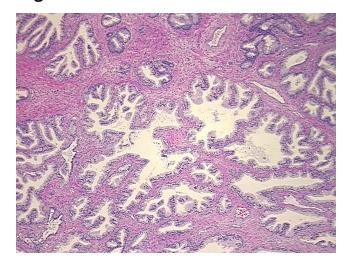

D: PA0F33535C Case ID: CU0000011522

Tissue of Origin: Prostate Site of Finding: Prostate

Appearance:

Sample Diagnosis (from Pathology Verification):

Glandular hyperplasia of prostate

0% Normal: Lesional: 100% 0% Tumor:

Tumor Hypo/Acellular

**Tumor Hypercellular** 

Stroma:

0%

0%

Stroma:

0% **Necrosis:** 

**CASE Diagnosis (from** 

medical center path

report):

Glandular hyperplasia of prostate

76 Age: Gender: Male

Store FFPE tissue sections at +4°C. Storage:

Stability: All FFPE tissue sections are stable for 1 year from date of purchase.



OriGene Technologies, Inc. 9620 Medical Center Drive, Ste 200

CN: techsupport@origene.cn

Rockville, MD 20850, US Phone: +1-888-267-4436 https://www.origene.com techsupport@origene.com EU: info-de@origene.com



## **Product images:**



4x Image



20x Image