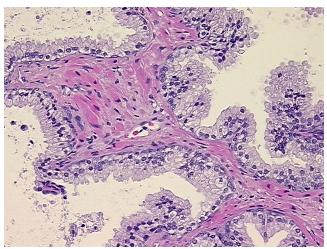

C Case ID: CU0000011522

Tissue of Origin: Prostate Site of Finding: Prostate

Appearance:

Sample Diagnosis (from Pathology Verification):

Glandular hyperplasia of prostate

0% Normal: Lesional: 100% 0% Tumor:

Tumor Hypo/Acellular

**Tumor Hypercellular** 

Stroma:

0%

0%

Stroma:

0% **Necrosis:** 

**CASE Diagnosis (from** 

medical center path

report):

Glandular hyperplasia of prostate

76 Age: Gender: Male

Store FFPE tissue sections at +4°C. Storage:

Stability: All FFPE tissue sections are stable for 1 year from date of purchase.



OriGene Technologies, Inc. 9620 Medical Center Drive, Ste 200

CN: techsupport@origene.cn

Rockville, MD 20850, US Phone: +1-888-267-4436 https://www.origene.com techsupport@origene.com EU: info-de@origene.com



## **Product images:**



4x Image



20x Image