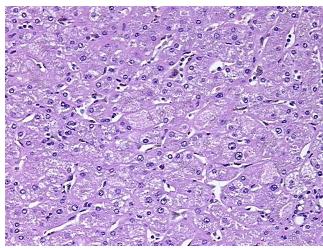

ma:

0%

**Necrosis:** 

**Pathology Verification** notes from H&E review:

No normal architecture in lesional component

**CASE Diagnosis (from** medical center path

report):

Adenocarcinoma of stomach

82 Age:

Gender: **Female** 

**Tumor Grade:** AJCC G2: Moderately differentiated



OriGene Technologies, Inc. 9620 Medical Center Drive, Ste 200

CN: techsupport@origene.cn

Rockville, MD 20850, US Phone: +1-888-267-4436 https://www.origene.com techsupport@origene.com EU: info-de@origene.com



Minimum Stage Grouping:

IV

T (Extent of Primary

Tumor):

N (Lymph node

N1

T4

metastasis):

M (Distant metastasis): MX

**Storage:** Store FFPE tissue sections at +4°C.

**Stability:** All FFPE tissue sections are stable for 1 year from date of purchase.

## **Product images:**



4x Image



20x Image