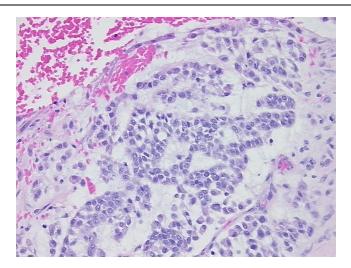

t Reported



**OriGene Technologies, Inc.** 9620 Medical Center Drive, Ste 200

CN: techsupport@origene.cn

Rockville, MD 20850, US Phone: +1-888-267-4436 https://www.origene.com techsupport@origene.com EU: info-de@origene.com



Minimum Stage Grouping:

IV

T (Extent of Primary

Tumor):

TX

N (Lymph node

NX

metastasis):

M (Distant metastasis): M1

Diagnostic Test Results:

Ki67 ~ MIB1! by IHC,Positive; Smooth muscle actin ~ SMA ~ Alpha-SMA! by IHC,Positive;

Vimentin ~ VIM! by IHC, Positive; S100 protein, Positive; Cytokeratin CAM5.2 ~ CAM5.2! by

IHC,Positive; Cytokeratin AE1/AE3 ~ AE1/AE3! by IHC,Positive; MS

**Storage:** Store FFPE tissue sections at +4°C.

**Stability:** All FFPE tissue sections are stable for 1 year from date of purchase.

## **Product images:**



4x Image





20x Image