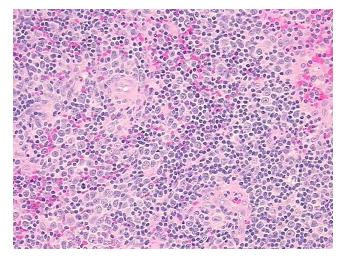

Site of Finding: Lymph node

Appearance: T

Sample Diagnosis (from

Pathology Verification):

Lymphoma, follicular

Normal: 5%

Lesional: 0%

Tumor: 90%

CASE Diagnosis (from

medical center path

report):

Lymphoma, follicular

**Age:** 42

Gender: Male

Tumor Grade: WHO Grade III

Minimum Stage

## **Product images:**

4x Image

20x Image