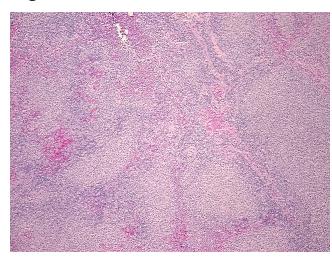

Site of Finding: Lymph node

Appearance: T

Sample Diagnosis (from

Pathology Verification):

Lymphoma, follicular

Normal: 5%

Lesional: 0%

Tumor: 90%

CASE Diagnosis (from

medical center path

report):

Lymphoma, follicular

**Age:** 42

Gender: Male

Tumor Grade: WHO Grade III

Minimum Stage

## **Product images:**

4x Image

20x Image