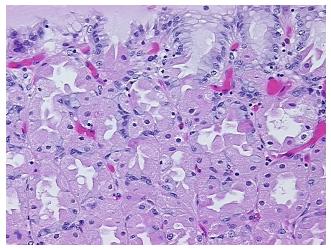

ance:

Sample Diagnosis (from Pathology Verification):

Within normal limits

 Normal:
 100%

 Lesional:
 0%

 Tumor:
 0%

Tumor Hypo/Acellular

Stroma:

0%

**Tumor Hypercellular** 

Stroma:

0%

Necrosis: 0%

Pathology Verification notes from H&E review:

Non Tumor Structures: 35% Mucosa, 35% Submucosa, 30% Muscle

CASE Diagnosis (from medical center path

report):

No pathologic disease

Age: 59
Gender: Male

Storage: Store FFPE tissue sections at +4°C.



**OriGene Technologies, Inc.** 9620 Medical Center Drive, Ste 200

CN: techsupport@origene.cn

Rockville, MD 20850, US Phone: +1-888-267-4436 https://www.origene.com techsupport@origene.com EU: info-de@origene.com



Stability:

All FFPE tissue sections are stable for 1 year from date of purchase.

## **Product images:**



4x Image



20x Image