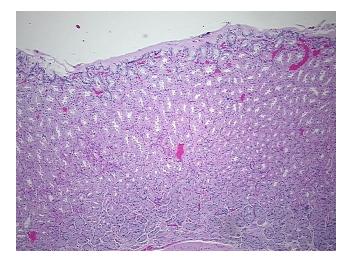

mach

Appearance:

Sample Diagnosis (from Pathology Verification):

Within normal limits

 Normal:
 100%

 Lesional:
 0%

 Tumor:
 0%

Tumor Hypo/Acellular

Stroma:

0%

**Tumor Hypercellular** 

Stroma:

0%

Necrosis: 0%

Pathology Verification notes from H&E review:

Non Tumor Structures: 35% Mucosa, 35% Submucosa, 30% Muscle

CASE Diagnosis (from medical center path

report):

No pathologic disease

Age: 59
Gender: Male

Storage: Store FFPE tissue sections at +4°C.



**OriGene Technologies, Inc.** 9620 Medical Center Drive, Ste 200

CN: techsupport@origene.cn

Rockville, MD 20850, US Phone: +1-888-267-4436 https://www.origene.com techsupport@origene.com EU: info-de@origene.com



Stability:

All FFPE tissue sections are stable for 1 year from date of purchase.

## **Product images:**



4x Image



20x Image