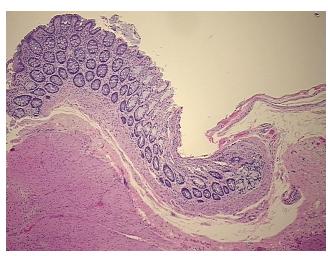

a:

**Necrosis:** 

**Pathology Verification** notes from H&E review: Non Tumor Structures: 10% Mucosa, 20% Submucosa, 70% Muscle

**CASE Diagnosis (from** medical center path

report):

Adenocarcinoma of colon, metastatic

89 Age:

Gender: Female

**Tumor Grade:** AJCC G3: Poorly differentiated



OriGene Technologies, Inc. 9620 Medical Center Drive, Ste 200

CN: techsupport@origene.cn

Rockville, MD 20850, US Phone: +1-888-267-4436 https://www.origene.com techsupport@origene.com EU: info-de@origene.com



Minimum Stage

IIIC

T3

Grouping:

T (Extent of Primary

Tumor):

N (Lymph node N2

metastasis):

M (Distant metastasis): MX

**Storage:** Store FFPE tissue sections at +4°C.

**Stability:** All FFPE tissue sections are stable for 1 year from date of purchase.

## **Product images:**



4x Image



20x Image