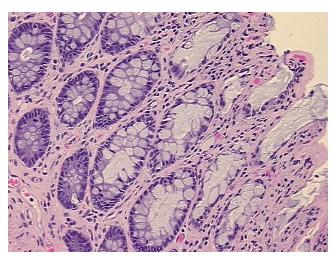

is:** 

**Pathology Verification** notes from H&E review: Non Tumor Structures: 10% Mucosa, 20% Submucosa, 70% Muscle

**CASE Diagnosis (from** medical center path

report):

Adenocarcinoma of colon, metastatic

89 Age:

Gender: Female

**Tumor Grade:** AJCC G3: Poorly differentiated



OriGene Technologies, Inc. 9620 Medical Center Drive, Ste 200

CN: techsupport@origene.cn

Rockville, MD 20850, US Phone: +1-888-267-4436 https://www.origene.com techsupport@origene.com EU: info-de@origene.com



Minimum Stage

IIIC

T3

Grouping:

T (Extent of Primary

Tumor):

N (Lymph node N2

metastasis):

M (Distant metastasis): MX

**Storage:** Store FFPE tissue sections at +4°C.

**Stability:** All FFPE tissue sections are stable for 1 year from date of purchase.

## **Product images:**



4x Image



20x Image