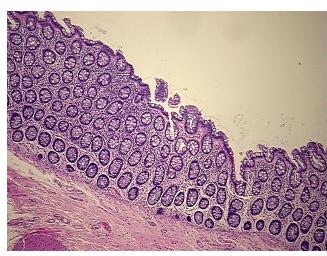

Necrosis: 0%

Pathology Verification notes from H&E review:

Non Tumor Structures: 10% Mucosa, 20% Submucosa, 70% Muscle

CASE Diagnosis (from medical center path

report):

Adenocarcinoma of colon, metastatic

**Age:** 89

**Gender:** Female

**Tumor Grade:** AJCC G3: Poorly differentiated



**OriGene Technologies, Inc.** 9620 Medical Center Drive, Ste 200

CN: techsupport@origene.cn

Rockville, MD 20850, US Phone: +1-888-267-4436 https://www.origene.com techsupport@origene.com EU: info-de@origene.com



Minimum Stage Grouping:

IIIC

T3

T (Extent of Primary

Tumor):

N (Lymph node N2

metastasis):

M (Distant metastasis): MX

**Storage:** Store FFPE tissue sections at +4°C.

**Stability:** All FFPE tissue sections are stable for 1 year from date of purchase.

## **Product images:**



4x Image



20x Image