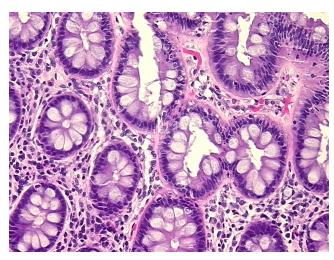

0%

Pathology Verification notes from H&E review:

Non Tumor Structures: 10% Mucosa, 20% Submucosa, 70% Muscle

CASE Diagnosis (from medical center path

report):

Adenocarcinoma of colon, metastatic

**Age:** 89

**Gender:** Female

**Tumor Grade:** AJCC G3: Poorly differentiated



**OriGene Technologies, Inc.** 9620 Medical Center Drive, Ste 200

CN: techsupport@origene.cn

Rockville, MD 20850, US Phone: +1-888-267-4436 https://www.origene.com techsupport@origene.com EU: info-de@origene.com



Minimum Stage Grouping:

IIIC

T3

T (Extent of Primary

Tumor):

N (Lymph node N2

metastasis):

M (Distant metastasis): MX

**Storage:** Store FFPE tissue sections at +4°C.

**Stability:** All FFPE tissue sections are stable for 1 year from date of purchase.

## **Product images:**



4x Image



20x Image