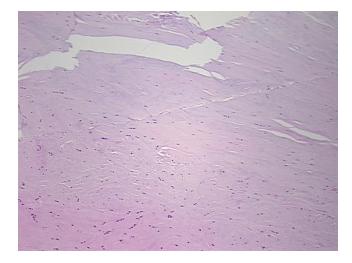

Tissue of Origin: Joint
Site of Finding: Joint

Appearance: F

Sample Diagnosis (from Pathology Verification):

Within normal limits

Normal: 100% Lesional: 0%

Tumor: 0%

Tumor Hypo/Acellular

Stroma:

0%

**Tumor Hypercellular** 

Stroma:

0%

Necrosis: 0%

Pathology Verification

notes from H&E review:

10% synovium, 90% cartilage

CASE Diagnosis (from

medical center path

report):

Osteoarthritis

Age: 64
Gender: Male

Storage: Store FFPE tissue sections at +4°C.



**OriGene Technologies, Inc.** 9620 Medical Center Drive, Ste 200

CN: techsupport@origene.cn

Rockville, MD 20850, US Phone: +1-888-267-4436 https://www.origene.com techsupport@origene.com EU: info-de@origene.com



Stability:

All FFPE tissue sections are stable for 1 year from date of purchase.

## **Product images:**



4x Image



20x Image