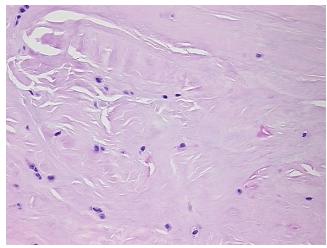

igin: Joint
Site of Finding: Joint

Appearance: F

Sample Diagnosis (from Pathology Verification):

Within normal limits

Normal: 100% Lesional: 0%

Tumor: 0%

Tumor Hypo/Acellular

Stroma:

0%

**Tumor Hypercellular** 

Stroma:

0%

Necrosis: 0%

Pathology Verification

notes from H&E review:

10% synovium, 90% cartilage

CASE Diagnosis (from

medical center path

report):

Osteoarthritis

Age: 64
Gender: Male

Storage: Store FFPE tissue sections at +4°C.



**OriGene Technologies, Inc.** 9620 Medical Center Drive, Ste 200

CN: techsupport@origene.cn

Rockville, MD 20850, US Phone: +1-888-267-4436 https://www.origene.com techsupport@origene.com EU: info-de@origene.com



Stability:

All FFPE tissue sections are stable for 1 year from date of purchase.

## **Product images:**



4x Image



20x Image