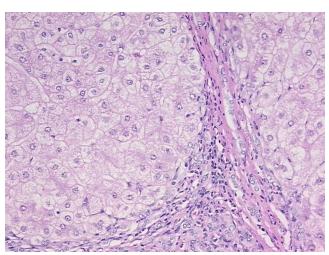

## **Product images:**

4x Image

20x Image

Sample Diagnosis (from Pathology Verification):

Cirrhosis of liver

0% Normal: Lesional: 100% 0% Tumor: 0%

Tumor Hypo/Acellular

Stroma:

**Tumor Hypercellular** 

Stroma:

0%

**Necrosis:** 

**Pathology Verification** Inflammation: Moderate Mixed inflammatory infiltrate; Non Tumor Structures: 65% Lobules, notes from H&E review: 35% Triads

**CASE Diagnosis (from** medical center path

report):

Cirrhosis of liver

50 Age: Gender: Male

**Diagnostic Test Results:** Trichrome - Masson stain, Fibrosis; Hale colloidal iron stain, Negative

OriGene Technologies, Inc. 9620 Medical Center Drive, Ste 200