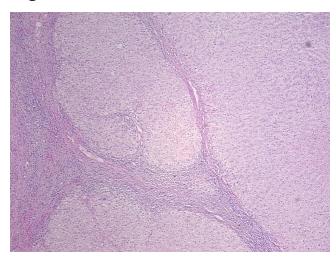

## **Product images:**

4x Image

20x Image

Sample Diagnosis (from Pathology Verification):

Cirrhosis of liver

0% Normal: Lesional: 100% 0% Tumor: 0%

Tumor Hypo/Acellular

Stroma:

**Tumor Hypercellular** 

Stroma:

0%

**Necrosis:** 

**Pathology Verification** Inflammation: Moderate Mixed inflammatory infiltrate; Non Tumor Structures: 65% Lobules, notes from H&E review: 35% Triads

**CASE Diagnosis (from** medical center path

report):

Cirrhosis of liver

50 Age: Gender: Male

**Diagnostic Test Results:** Trichrome - Masson stain, Fibrosis; Hale colloidal iron stain, Negative

OriGene Technologies, Inc. 9620 Medical Center Drive, Ste 200