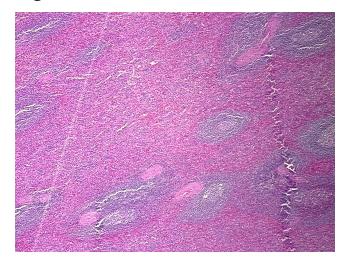

arance:

Sample Diagnosis (from Pathology Verification):

Follicular hyperplasia of spleen

Normal: 0% Lesional: 100% 0% Tumor: Tumor Hypo/Acellular 0%

Stroma:

**Tumor Hypercellular** 

Stroma:

0%

**Necrosis:** 

**Pathology Verification** notes from H&E review:

**CASE Diagnosis (from** medical center path

report):

Follicular hyperplasia of spleen

Non Tumor Structures: 85% Red pulp, 15% White pulp

23 Age: Gender: Male

Store FFPE tissue sections at +4°C. Storage:



OriGene Technologies, Inc. 9620 Medical Center Drive, Ste 200

CN: techsupport@origene.cn

Rockville, MD 20850, US Phone: +1-888-267-4436 https://www.origene.com techsupport@origene.com EU: info-de@origene.com



Stability:

All FFPE tissue sections are stable for 1 year from date of purchase.

## **Product images:**



4x Image



20x Image