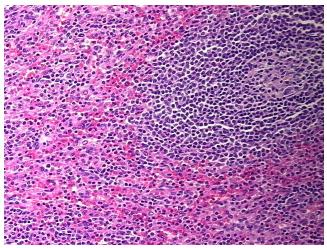

ple Diagnosis (from Pathology Verification):

Follicular hyperplasia of spleen

Normal: 0% Lesional: 100% 0% Tumor: Tumor Hypo/Acellular 0%

Stroma:

**Tumor Hypercellular** 

Stroma:

0%

**Necrosis:** 

**Pathology Verification** notes from H&E review:

**CASE Diagnosis (from** medical center path

report):

Follicular hyperplasia of spleen

Non Tumor Structures: 85% Red pulp, 15% White pulp

23 Age: Gender: Male

Store FFPE tissue sections at +4°C. Storage:



OriGene Technologies, Inc. 9620 Medical Center Drive, Ste 200

CN: techsupport@origene.cn

Rockville, MD 20850, US Phone: +1-888-267-4436 https://www.origene.com techsupport@origene.com EU: info-de@origene.com



Stability:

All FFPE tissue sections are stable for 1 year from date of purchase.

## **Product images:**



4x Image



20x Image