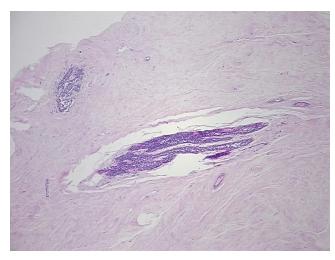

m G2: 6-7 points Intermediate combined grade (moderately favorable)

Non Tumor Structures: 10% Glandular epithelium, 75% Stroma, 15% Adipose tissue



OriGene Technologies, Inc. 9620 Medical Center Drive, Ste 200

CN: techsupport@origene.cn

Rockville, MD 20850, US Phone: +1-888-267-4436 https://www.origene.com techsupport@origene.com EU: info-de@origene.com



Minimum Stage Grouping:

IΙΑ

T (Extent of Primary

Tumor):

T2

N (Lymph node

NX

metastasis):

M (Distant metastasis): MX

**Diagnostic Test Results:** 

Progesterone receptor ~ PR! by IHC,Positive; Estrogen receptor ~ ER! by IHC,Positive; HER2 ~

ERBB2 ~ Neu! by IHC, Negative

Storage:

Store FFPE tissue sections at +4°C.

Stability:

All FFPE tissue sections are stable for 1 year from date of purchase.

## **Product images:**



4x Image



20x Image