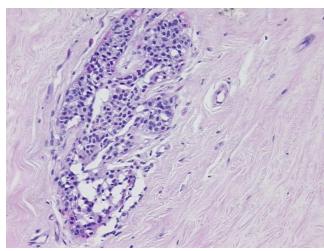

ints Intermediate combined grade (moderately favorable)

Non Tumor Structures: 10% Glandular epithelium, 75% Stroma, 15% Adipose tissue



OriGene Technologies, Inc. 9620 Medical Center Drive, Ste 200

CN: techsupport@origene.cn

Rockville, MD 20850, US Phone: +1-888-267-4436 https://www.origene.com techsupport@origene.com EU: info-de@origene.com



Minimum Stage Grouping:

IΙΑ

T (Extent of Primary

Tumor):

T2

N (Lymph node

NX

metastasis):

M (Distant metastasis): MX

**Diagnostic Test Results:** 

Progesterone receptor ~ PR! by IHC,Positive; Estrogen receptor ~ ER! by IHC,Positive; HER2 ~

ERBB2 ~ Neu! by IHC, Negative

Storage:

Store FFPE tissue sections at +4°C.

Stability:

All FFPE tissue sections are stable for 1 year from date of purchase.

## **Product images:**



4x Image



20x Image