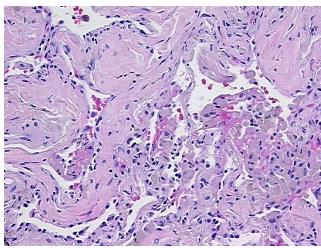

## **Product images:**

4x Image

20x Image

Tissue of Origin: Lung
Site of Finding: Lung
Appearance: L

Sample Diagnosis (from Pathology Verification):

Pneumonitis, interstitial

Normal: 20%
Lesional: 80%
Tumor: 0%
Tumor Hypo/Acellular 0%

Tumor Hypo/Acellular Stroma:

\_ ..

Tumor Hypercellular 0%

Stroma:

Necrosis: 0%

Pathology Verification notes from H&E review:

Non Tumor Structures: 65% Alveoli, 10% Bronchioles, 25% Fibrovascular septa

CASE Diagnosis (from medical center path