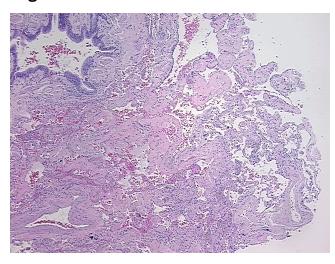

## **Product images:**

4x Image

20x Image

Tissue of Origin: Lung
Site of Finding: Lung
Appearance: L

Sample Diagnosis (from Pathology Verification):

Pneumonitis, interstitial

Normal: 20%
Lesional: 80%
Tumor: 0%
Tumor Hypo/Acellular 0%

Tumor Hypo/Acellular Stroma:

\_ ..

Tumor Hypercellular 0%

Stroma:

Necrosis: 0%

Pathology Verification notes from H&E review:

Non Tumor Structures: 65% Alveoli, 10% Bronchioles, 25% Fibrovascular septa

CASE Diagnosis (from medical center path