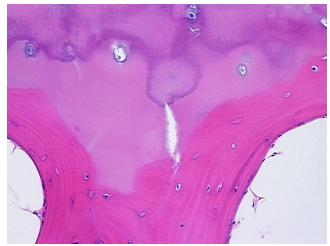

mple Diagnosis (from Pathology Verification):

Within normal limits

100% Normal: Lesional: 0% 0% Tumor:

Tumor Hypo/Acellular

Stroma:

0%

**Tumor Hypercellular** 

Stroma:

0%

**Necrosis:** 

**Pathology Verification** 

notes from H&E review:

Non Tumor Structures: 15% Articular cartilage, 15% Bone, 70% fatty marrow

**CASE Diagnosis (from** medical center path

report):

Atherosclerosis

78 Age:

Gender: Male

Store FFPE tissue sections at +4°C. Storage:



OriGene Technologies, Inc. 9620 Medical Center Drive, Ste 200

CN: techsupport@origene.cn

Rockville, MD 20850, US Phone: +1-888-267-4436 https://www.origene.com techsupport@origene.com EU: info-de@origene.com



Stability:

All FFPE tissue sections are stable for 1 year from date of purchase.

## **Product images:**



4x Image



20x Image