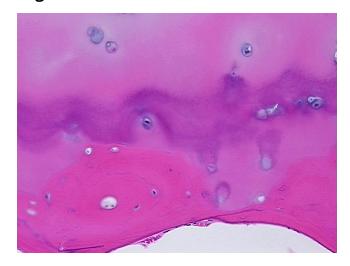

earance:

Sample Diagnosis (from Pathology Verification):

Within normal limits

100% Normal: Lesional: 0% 0% Tumor:

Tumor Hypo/Acellular

Stroma:

0%

**Tumor Hypercellular** 

Stroma:

0%

**Necrosis:** 

**Pathology Verification** 

notes from H&E review:

Non Tumor Structures: 15% Articular cartilage, 15% Bone, 70% fatty marrow

**CASE Diagnosis (from** medical center path

report):

Atherosclerosis

78 Age:

Gender: Male

Store FFPE tissue sections at +4°C. Storage:



OriGene Technologies, Inc. 9620 Medical Center Drive, Ste 200

CN: techsupport@origene.cn

Rockville, MD 20850, US Phone: +1-888-267-4436 https://www.origene.com techsupport@origene.com EU: info-de@origene.com



Stability:

All FFPE tissue sections are stable for 1 year from date of purchase.

## **Product images:**



4x Image



20x Image