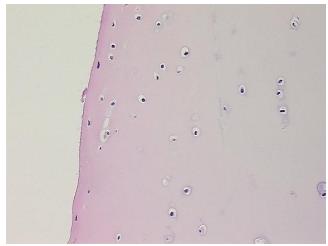

ample Diagnosis (from Pathology Verification):

Within normal limits

100% Normal: Lesional: 0% 0% Tumor:

Tumor Hypo/Acellular

Stroma:

0%

0%

**Tumor Hypercellular** 

Stroma:

**Necrosis:** 

**Pathology Verification** 

notes from H&E review:

**CASE Diagnosis (from** medical center path

report):

Atherosclerosis

78 Age: Gender: Male

Store FFPE tissue sections at +4°C. Storage:



OriGene Technologies, Inc. 9620 Medical Center Drive, Ste 200

CN: techsupport@origene.cn

Rockville, MD 20850, US Phone: +1-888-267-4436 https://www.origene.com techsupport@origene.com EU: info-de@origene.com

Non Tumor Structures: 15% Articular cartilage, 15% Bone, 70% fatty marrow



Stability:

All FFPE tissue sections are stable for 1 year from date of purchase.

## **Product images:**



4x Image



20x Image