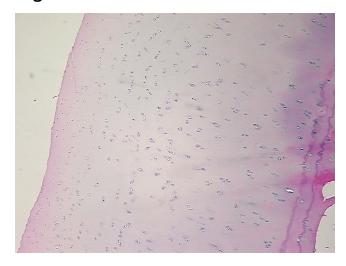

pearance:

Sample Diagnosis (from Pathology Verification):

Within normal limits

100% Normal: Lesional: 0% 0% Tumor:

Tumor Hypo/Acellular

Stroma:

0%

0%

**Tumor Hypercellular** 

Stroma:

**Necrosis:** 

**Pathology Verification** 

notes from H&E review:

**CASE Diagnosis (from** medical center path

report):

Atherosclerosis

78 Age: Gender: Male

Store FFPE tissue sections at +4°C. Storage:



OriGene Technologies, Inc. 9620 Medical Center Drive, Ste 200

CN: techsupport@origene.cn

Rockville, MD 20850, US Phone: +1-888-267-4436 https://www.origene.com techsupport@origene.com EU: info-de@origene.com

Non Tumor Structures: 15% Articular cartilage, 15% Bone, 70% fatty marrow



Stability:

All FFPE tissue sections are stable for 1 year from date of purchase.

## **Product images:**



4x Image



20x Image