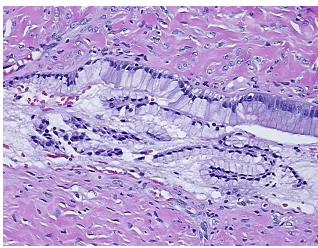

*Necrosis:** 

**Pathology Verification** notes from H&E review: Non Tumor Structures: 100% Ovarian stroma

**CASE Diagnosis (from** medical center path

report):

Cystadenoma of ovary, mucinous

43 Age:

Gender: Female

**Tumor Grade:** Not Reported



OriGene Technologies, Inc. 9620 Medical Center Drive, Ste 200

CN: techsupport@origene.cn

Rockville, MD 20850, US Phone: +1-888-267-4436 https://www.origene.com techsupport@origene.com EU: info-de@origene.com



Minimum Stage Grouping:

Not Reported

T (Extent of Primary

Tumor):

Not Reported

N (Lymph node

Not Reported

metastasis):

M (Distant metastasis): Not Reported

Storage: Store FFPE tissue sections at +4°C.

**Stability:** All FFPE tissue sections are stable for 1 year from date of purchase.

## **Product images:**



4x Image



20x Image