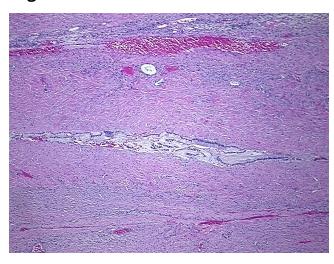

troma:

0% **Necrosis:** 

**Pathology Verification** notes from H&E review: Non Tumor Structures: 100% Ovarian stroma

**CASE Diagnosis (from** medical center path

report):

Cystadenoma of ovary, mucinous

43 Age:

Gender: Female

**Tumor Grade:** Not Reported



OriGene Technologies, Inc. 9620 Medical Center Drive, Ste 200

CN: techsupport@origene.cn

Rockville, MD 20850, US Phone: +1-888-267-4436 https://www.origene.com techsupport@origene.com EU: info-de@origene.com



Minimum Stage Grouping:

Not Reported

T (Extent of Primary

Tumor):

Not Reported

N (Lymph node

Not Reported

metastasis):

M (Distant metastasis): Not Reported

Storage: Store FFPE tissue sections at +4°C.

**Stability:** All FFPE tissue sections are stable for 1 year from date of purchase.

## **Product images:**



4x Image



20x Image