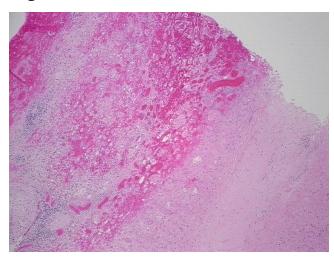

**Necrosis:** 0%

**Pathology Verification** notes from H&E review: Non Tumor Structures: 100% No normal architecture; Other Features/Comments: The complete renal allograft shows hemorrhagic renal infarction. Vessels do not show clear cut

thrombi but appear congested

**CASE Diagnosis (from** medical center path

report):

Infarction of kidney

28 Age:

Gender: **Female** 

OriGene Technologies, Inc. 9620 Medical Center Drive, Ste 200

CN: techsupport@origene.cn

## **Product images:**

4x Image

20x Image