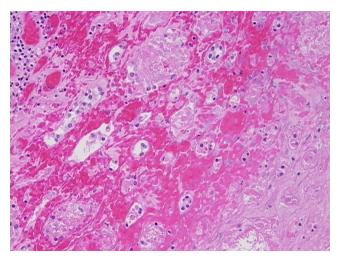

**Necrosis:** 0%

**Pathology Verification** notes from H&E review: Non Tumor Structures: 100% No normal architecture; Other Features/Comments: The complete renal allograft shows hemorrhagic renal infarction. Vessels do not show clear cut

thrombi but appear congested

**CASE Diagnosis (from** medical center path

report):

Infarction of kidney

28 Age:

Gender: **Female** 

OriGene Technologies, Inc. 9620 Medical Center Drive, Ste 200

CN: techsupport@origene.cn

## **Product images:**

4x Image

20x Image