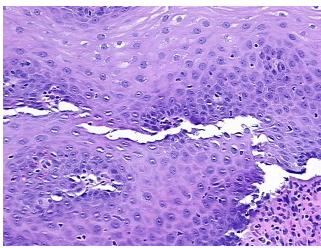

:** 

**Pathology Verification** notes from H&E review:

**CASE Diagnosis (from** medical center path

report):

Adenocarcinoma of gastroesophageal junction

Non Tumor Structures: 10% Mucosa, 40% Submucosa, 50% Muscle

53 Age: Gender: Male

**Tumor Grade:** AJCC G1: Well differentiated



OriGene Technologies, Inc. 9620 Medical Center Drive, Ste 200

CN: techsupport@origene.cn

Rockville, MD 20850, US Phone: +1-888-267-4436 https://www.origene.com techsupport@origene.com EU: info-de@origene.com



Minimum Stage Grouping:

IΑ

T (Extent of Primary

Tumor):

N (Lymph node

N0

T1

metastasis):

M (Distant metastasis): MX

**Storage:** Store FFPE tissue sections at +4°C.

**Stability:** All FFPE tissue sections are stable for 1 year from date of purchase.

## **Product images:**



4x Image



20x Image