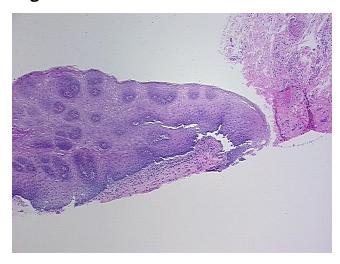

**Necrosis:** 

**Pathology Verification** notes from H&E review:

**CASE Diagnosis (from** medical center path

report):

Adenocarcinoma of gastroesophageal junction

Non Tumor Structures: 10% Mucosa, 40% Submucosa, 50% Muscle

53 Age: Gender: Male

**Tumor Grade:** AJCC G1: Well differentiated



OriGene Technologies, Inc. 9620 Medical Center Drive, Ste 200

CN: techsupport@origene.cn

Rockville, MD 20850, US Phone: +1-888-267-4436 https://www.origene.com techsupport@origene.com EU: info-de@origene.com



Minimum Stage Grouping:

IΑ

T (Extent of Primary

Tumor):

N (Lymph node

N0

T1

metastasis):

M (Distant metastasis): MX

**Storage:** Store FFPE tissue sections at +4°C.

**Stability:** All FFPE tissue sections are stable for 1 year from date of purchase.

## **Product images:**



4x Image



20x Image