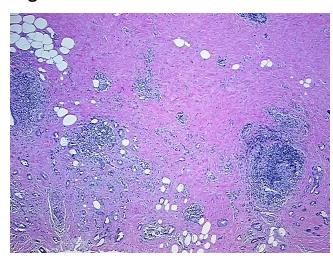

andular

notes from H&E review: epithelium, 85% Stroma, 5% Adipose tissue

CASE Diagnosis (from medical center path

report):

Adenocarcinoma of breast, ductal

**Age:** 53

**Gender:** Female

**Tumor Grade:** Nottingham G2: 6-7 points Intermediate combined grade (moderately favorable)



**OriGene Technologies, Inc.** 9620 Medical Center Drive, Ste 200

CN: techsupport@origene.cn

Rockville, MD 20850, US Phone: +1-888-267-4436 https://www.origene.com techsupport@origene.com EU: info-de@origene.com



Minimum Stage Grouping:

IIA

T (Extent of Primary

Tumor):

N (Lymph node

pN1mi

pT1c

metastasis):

M (Distant metastasis): pMX

**Storage:** Store FFPE tissue sections at +4°C.

**Stability:** All FFPE tissue sections are stable for 1 year from date of purchase.

## **Product images:**



4x Image



20x Image