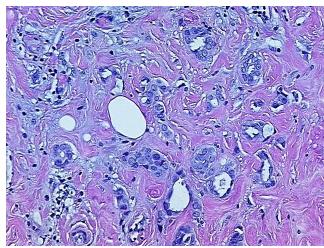

es from H&E review: epithelium, 85% Stroma, 5% Adipose tissue

CASE Diagnosis (from medical center path

report):

Adenocarcinoma of breast, ductal

**Age:** 53

**Gender:** Female

**Tumor Grade:** Nottingham G2: 6-7 points Intermediate combined grade (moderately favorable)



**OriGene Technologies, Inc.** 9620 Medical Center Drive, Ste 200

CN: techsupport@origene.cn

Rockville, MD 20850, US Phone: +1-888-267-4436 https://www.origene.com techsupport@origene.com EU: info-de@origene.com



Minimum Stage Grouping:

IIA

T (Extent of Primary

Tumor):

N (Lymph node

pN1mi

pT1c

metastasis):

M (Distant metastasis): pMX

**Storage:** Store FFPE tissue sections at +4°C.

**Stability:** All FFPE tissue sections are stable for 1 year from date of purchase.

## **Product images:**



4x Image



20x Image