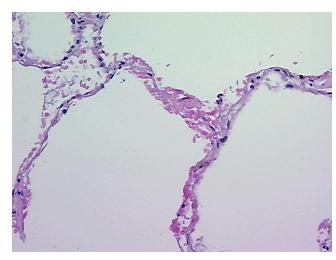

9

Pathology Verification notes from H&E review:

Non Tumor Structures: 90% Alveoli, 5% Bronchioles, 5% Fibrovascular septa

CASE Diagnosis (from medical center path

report):

Adenocarcinoma of lung

**Age:** 72

**Gender:** Female

**Tumor Grade:** AJCC G2: Moderately differentiated



**OriGene Technologies, Inc.** 9620 Medical Center Drive, Ste 200

CN: techsupport@origene.cn

Rockville, MD 20850, US Phone: +1-888-267-4436 https://www.origene.com techsupport@origene.com EU: info-de@origene.com Minimum Stage Grouping:

IΑ

T (Extent of Primary

Tumor):

N (Lymph node

NX

T1

metastasis):

M (Distant metastasis): MX

**Storage:** Store FFPE tissue sections at +4°C.

**Stability:** All FFPE tissue sections are stable for 1 year from date of purchase.

## **Product images:**



4x Image



20x Image