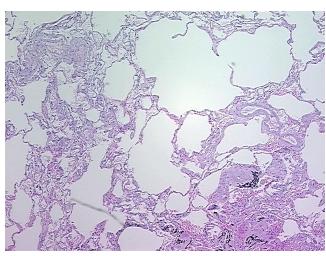

Necrosis: 09

Pathology Verification notes from H&E review:

Non Tumor Structures: 90% Alveoli, 5% Bronchioles, 5% Fibrovascular septa

CASE Diagnosis (from medical center path

report):

Adenocarcinoma of lung

**Age:** 72

**Gender:** Female

**Tumor Grade:** AJCC G2: Moderately differentiated



**OriGene Technologies, Inc.** 9620 Medical Center Drive, Ste 200

CN: techsupport@origene.cn

Rockville, MD 20850, US Phone: +1-888-267-4436 https://www.origene.com techsupport@origene.com EU: info-de@origene.com Minimum Stage Grouping:

IΑ

T (Extent of Primary

Tumor):

N (Lymph node

NX

T1

metastasis):

M (Distant metastasis): MX

**Storage:** Store FFPE tissue sections at +4°C.

**Stability:** All FFPE tissue sections are stable for 1 year from date of purchase.

## **Product images:**



4x Image



20x Image