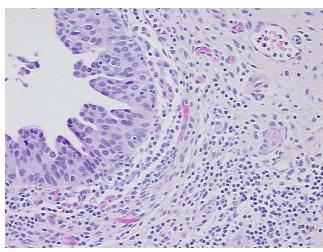

iltrate; Non Tumor Structures: 15% Mucosa, 60%

Muscle, 5% Adventitia, 20% submucosa notes from H&E review:

**CASE Diagnosis (from** medical center path

report):

Carcinoma of bladder, urothelial

62 Age: Gender: Male

**Tumor Grade:** AJCC G3-4: Poorly differentiated or undifferentiated



OriGene Technologies, Inc. 9620 Medical Center Drive, Ste 200

CN: techsupport@origene.cn

Rockville, MD 20850, US Phone: +1-888-267-4436 https://www.origene.com techsupport@origene.com EU: info-de@origene.com



Minimum Stage Grouping:

Ш

T (Extent of Primary

Tumor):

N (Lymph node

N0

T3b

metastasis):

M (Distant metastasis): MX

Storage: Store FFPE tissue sections at +4°C.

**Stability:** All FFPE tissue sections are stable for 1 year from date of purchase.

## **Product images:**



4x Image



20x Image