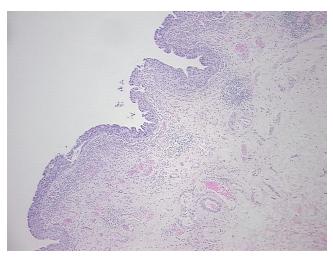

ammatory infiltrate; Non Tumor Structures: 15% Mucosa, 60%

Muscle, 5% Adventitia, 20% submucosa notes from H&E review:

**CASE Diagnosis (from** medical center path

report):

Carcinoma of bladder, urothelial

62 Age: Gender: Male

**Tumor Grade:** AJCC G3-4: Poorly differentiated or undifferentiated



OriGene Technologies, Inc. 9620 Medical Center Drive, Ste 200

CN: techsupport@origene.cn

Rockville, MD 20850, US Phone: +1-888-267-4436 https://www.origene.com techsupport@origene.com EU: info-de@origene.com



Minimum Stage Grouping:

Ш

T (Extent of Primary

Tumor):

N (Lymph node

N0

T3b

metastasis):

M (Distant metastasis): MX

Storage: Store FFPE tissue sections at +4°C.

**Stability:** All FFPE tissue sections are stable for 1 year from date of purchase.

## **Product images:**



4x Image



20x Image