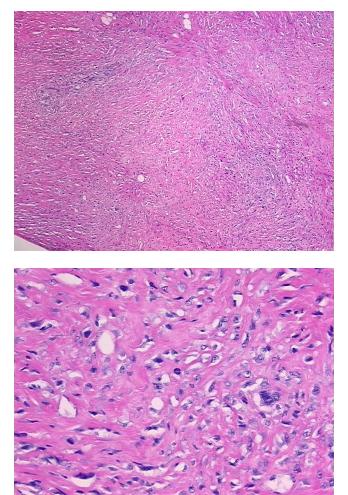

| Product Type:                                           | FFPE Sections                                                                                                                                                                         |
|---------------------------------------------------------|---------------------------------------------------------------------------------------------------------------------------------------------------------------------------------------|
| Disease State:                                          | Cancer                                                                                                                                                                                |
| Diagnosis Category:                                     | Breast Cancer                                                                                                                                                                         |
| Tissue:                                                 | Breast                                                                                                                                                                                |
| Frozen Sample ID:                                       | PA1547776E                                                                                                                                                                            |
| Case ID:                                                | CU0000011142                                                                                                                                                                          |
| Tissue of Origin:                                       | Breast, right                                                                                                                                                                         |
| Site of Finding:                                        | Breast, right                                                                                                                                                                         |
| Appearance:                                             | Т                                                                                                                                                                                     |
| Sample Diagnosis (from<br>Pathology Verification):      | Adenocarcinoma of breast                                                                                                                                                              |
| Normal:                                                 | 0%                                                                                                                                                                                    |
| Lesional:                                               | 0%                                                                                                                                                                                    |
| Tumor:                                                  | 10%                                                                                                                                                                                   |
| Tumor Hypo/Acellular<br>Stroma:                         | 40%                                                                                                                                                                                   |
| Tumor Hypercellular<br>Stroma:                          | 50%                                                                                                                                                                                   |
| Necrosis:                                               | 0%                                                                                                                                                                                    |
| Pathology Verification<br>notes from H&E review:        | Tumor: multiple features present; Other Features/Comments: tumor: mostly lobular carcinoma component tumor stroma: contains fibrotic cellular stroma and hyalinized acellular stroma. |
| CASE Diagnosis (from<br>medical center path<br>report): | Adenocarcinoma of breast                                                                                                                                                              |
| Age:                                                    | 52                                                                                                                                                                                    |
| Gender:                                                 | Female                                                                                                                                                                                |

## **Product images:**

4x Image

20x Image

This product is to be used for laboratory only. Not for diagnostic or therapeutic use. ©2022 OriGene Technologies, Inc., 9620 Medical Center Drive, Ste 200, Rockville, MD 20850, US