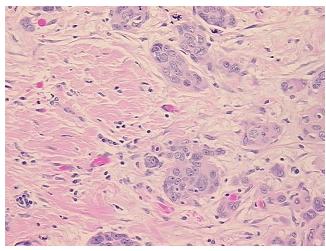

is:** 

**CASE Diagnosis (from** 

medical center path

report):

Age:

Gender: **Female** 

**Tumor Grade:** FIGO G3: Poorly differentiated IIIC

77

0%

Carcinoma of ovary

Minimum Stage

Grouping:

9620 Medical Center Drive, Ste 200

OriGene Technologies, Inc.

Rockville, MD 20850, US Phone: +1-888-267-4436 https://www.origene.com techsupport@origene.com EU: info-de@origene.com CN: techsupport@origene.cn





T (Extent of Primary

Tumor):

T3c

N0

N (Lymph node

metastasis):

M (Distant metastasis): MX

**Diagnostic Test Results:** Cytokeratin 7 ~ CK7! by IHC, Positive; Cytokeratin 20 ~ CK20! by IHC, Positive, weak

**Storage:** Store FFPE tissue sections at +4°C.

**Stability:** All FFPE tissue sections are stable for 1 year from date of purchase.

## **Product images:**



4x Image



20x Image