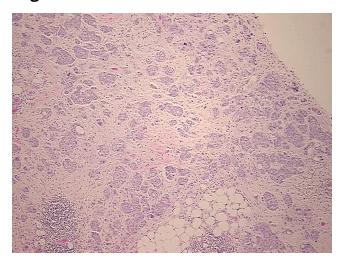

0% **Necrosis:** 

**CASE Diagnosis (from** 

medical center path

report):

Age:

Gender: **Female** 

**Tumor Grade:** FIGO G3: Poorly differentiated IIIC

77

0%

Carcinoma of ovary

Minimum Stage

Grouping:

9620 Medical Center Drive, Ste 200

OriGene Technologies, Inc.

Rockville, MD 20850, US Phone: +1-888-267-4436 https://www.origene.com techsupport@origene.com EU: info-de@origene.com CN: techsupport@origene.cn





T (Extent of Primary

Tumor):

T3c

N0

N (Lymph node

metastasis):

M (Distant metastasis): MX

**Diagnostic Test Results:** Cytokeratin 7 ~ CK7! by IHC, Positive; Cytokeratin 20 ~ CK20! by IHC, Positive, weak

**Storage:** Store FFPE tissue sections at +4°C.

**Stability:** All FFPE tissue sections are stable for 1 year from date of purchase.

## **Product images:**



4x Image



20x Image