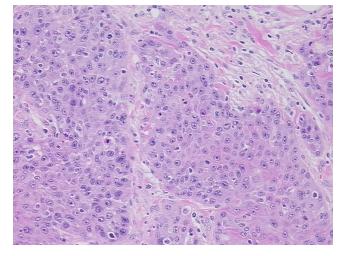

## **Product images:**

4x Image

20x Image

Т Appearance:

Sample Diagnosis (from

Pathology Verification):

Carcinoma of vulva, squamous cell

10%

Normal: 0%

Lesional: 0%

80% Tumor:

Carcinoma of vulva, squamous cell

82 Age:

Gender: **Female** 

**Tumor Grade:** AICC G1: Well differentiated

Minimum Stage Ш

Grouping:

OriGene Technologies, Inc.

9620 Medical Center Drive, Ste 200 Rockville, MD 20850, US Phone: +1-888-267-4436 https://www.origene.com techsupport@origene.com EU: info-de@origene.com CN: techsupport@origene.cn