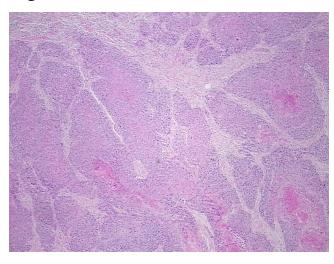

## **Product images:**

4x Image

20x Image

Т Appearance:

Sample Diagnosis (from

Pathology Verification):

Carcinoma of vulva, squamous cell

10%

Normal: 0%

Lesional: 0%

80% Tumor:

Carcinoma of vulva, squamous cell

82 Age:

Gender: **Female** 

**Tumor Grade:** AICC G1: Well differentiated

Minimum Stage Ш

Grouping:

OriGene Technologies, Inc.

9620 Medical Center Drive, Ste 200 Rockville, MD 20850, US Phone: +1-888-267-4436 https://www.origene.com techsupport@origene.com EU: info-de@origene.com CN: techsupport@origene.cn