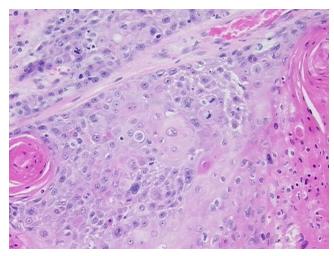

esional: 0%

80% Tumor:

Tumor Hypo/Acellular

Stroma:

10%

**Tumor Hypercellular** 

Stroma:

0%

**Necrosis:** 10%

**CASE Diagnosis (from** 

medical center path

report):

Carcinoma of vulva, squamous cell

82 Age:

Gender: **Female** 

**Tumor Grade:** AICC G1: Well differentiated Ш

Minimum Stage

Grouping:



OriGene Technologies, Inc. 9620 Medical Center Drive, Ste 200

Rockville, MD 20850, US Phone: +1-888-267-4436 https://www.origene.com techsupport@origene.com

EU: info-de@origene.com CN: techsupport@origene.cn



T (Extent of Primary

Tumor):

T2

N (Lymph node

N0

metastasis):

M (Distant metastasis): MX

**Storage:** Store FFPE tissue sections at +4°C.

**Stability:** All FFPE tissue sections are stable for 1 year from date of purchase.

## **Product images:**



4x Image



20x Image