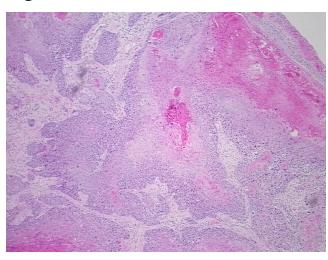

ormal: 0%

Lesional: 0%

80% Tumor:

Tumor Hypo/Acellular

Stroma:

10%

**Tumor Hypercellular** 

Stroma:

0%

**Necrosis:** 10%

**CASE Diagnosis (from** 

medical center path

report):

Carcinoma of vulva, squamous cell

82 Age:

Gender: **Female** 

**Tumor Grade:** AICC G1: Well differentiated Ш

Minimum Stage

Grouping:



OriGene Technologies, Inc. 9620 Medical Center Drive, Ste 200

Rockville, MD 20850, US Phone: +1-888-267-4436 https://www.origene.com techsupport@origene.com

EU: info-de@origene.com CN: techsupport@origene.cn



T (Extent of Primary

Tumor):

T2

N (Lymph node

N0

metastasis):

M (Distant metastasis): MX

**Storage:** Store FFPE tissue sections at +4°C.

**Stability:** All FFPE tissue sections are stable for 1 year from date of purchase.

## **Product images:**



4x Image



20x Image