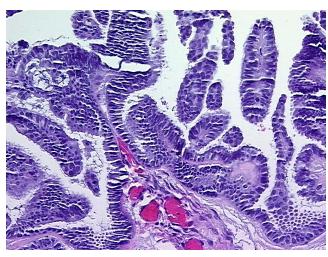

athology Verification notes from H&E review:

Tumor: 60% epithelial component, 40% stromal component

CASE Diagnosis (from medical center path

report):

Cystadenofibroma of ovary, serous, borderline

**Age:** 57

**Gender:** Female

**Tumor Grade:** AJCC GB: Borderline malignancy



**OriGene Technologies, Inc.** 9620 Medical Center Drive, Ste 200

CN: techsupport@origene.cn

Rockville, MD 20850, US Phone: +1-888-267-4436 https://www.origene.com techsupport@origene.com EU: info-de@origene.com



Minimum Stage Grouping:

IΑ

T (Extent of Primary

Tumor):

N (Lymph node

N0

T1a

metastasis):

M (Distant metastasis): MX

**Storage:** Store FFPE tissue sections at +4°C.

**Stability:** All FFPE tissue sections are stable for 1 year from date of purchase.

## **Product images:**



4x Image



20x Image