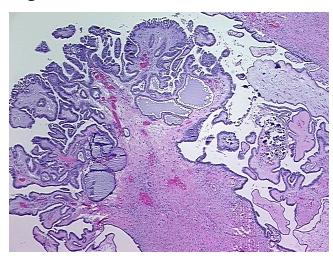

rosis: 09

Pathology Verification notes from H&E review:

Tumor: 60% epithelial component, 40% stromal component

CASE Diagnosis (from medical center path

report):

Cystadenofibroma of ovary, serous, borderline

**Age:** 57

**Gender:** Female

**Tumor Grade:** AJCC GB: Borderline malignancy



**OriGene Technologies, Inc.** 9620 Medical Center Drive, Ste 200

CN: techsupport@origene.cn

Rockville, MD 20850, US Phone: +1-888-267-4436 https://www.origene.com techsupport@origene.com EU: info-de@origene.com



Minimum Stage Grouping:

IΑ

T (Extent of Primary

Tumor):

N (Lymph node

N0

T1a

metastasis):

M (Distant metastasis): MX

**Storage:** Store FFPE tissue sections at +4°C.

**Stability:** All FFPE tissue sections are stable for 1 year from date of purchase.

## **Product images:**



4x Image



20x Image