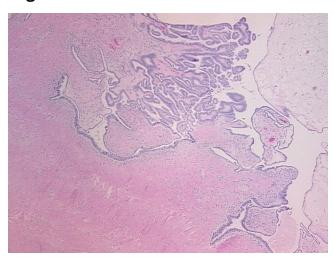

rification** 

notes from H&E review:

Cystadenofibroma of ovary, serous, borderline

cellular tumor stroma: 100% desmoplasia; hypocellular stroma: 100% fibrosis

**CASE Diagnosis (from** medical center path

report):

Age:

57

Gender: **Female** 

**Tumor Grade:** AJCC GB: Borderline malignancy



OriGene Technologies, Inc. 9620 Medical Center Drive, Ste 200

CN: techsupport@origene.cn

Rockville, MD 20850, US Phone: +1-888-267-4436 https://www.origene.com techsupport@origene.com EU: info-de@origene.com



Minimum Stage Grouping:

ΙA

T (Extent of Primary

Tumor):

T1a

N (Lymph node

N0

metastasis):

M (Distant metastasis): MX

**Storage:** Store FFPE tissue sections at +4°C.

**Stability:** All FFPE tissue sections are stable for 1 year from date of purchase.

## **Product images:**



4x Image



20x Image