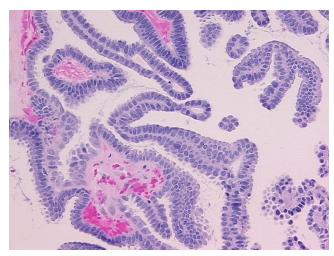

notes from H&E review:

Cystadenofibroma of ovary, serous, borderline

cellular tumor stroma: 100% desmoplasia; hypocellular stroma: 100% fibrosis

**CASE Diagnosis (from** medical center path

report):

Age:

57

Gender: **Female** 

**Tumor Grade:** AJCC GB: Borderline malignancy



OriGene Technologies, Inc. 9620 Medical Center Drive, Ste 200

CN: techsupport@origene.cn

Rockville, MD 20850, US Phone: +1-888-267-4436 https://www.origene.com techsupport@origene.com EU: info-de@origene.com



Minimum Stage Grouping:

ΙA

T (Extent of Primary

Tumor):

T1a

N (Lymph node

N0

metastasis):

M (Distant metastasis): MX

**Storage:** Store FFPE tissue sections at +4°C.

**Stability:** All FFPE tissue sections are stable for 1 year from date of purchase.

## **Product images:**



4x Image



20x Image