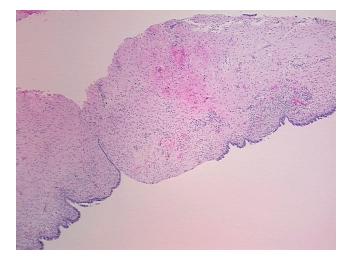

sis** 

85% Normal: Lesional: 15% 0% Tumor: 0%

Tumor Hypo/Acellular Stroma:

0%

**Tumor Hypercellular** Stroma:

**Necrosis:** 

0%

**Pathology Verification** notes from H&E review: 30% ovarian stroma, 50% hilar vessel, 20% serosal adipose tissue; lesion is endometriosis

with 10% glandular epithelium, 5% fibrous stroma

**CASE Diagnosis (from** medical center path

report):

**Endometriosis** 

32 Age:

Gender: **Female** 

Store FFPE tissue sections at +4°C. Storage:



OriGene Technologies, Inc. 9620 Medical Center Drive, Ste 200

CN: techsupport@origene.cn

Rockville, MD 20850, US Phone: +1-888-267-4436 https://www.origene.com techsupport@origene.com EU: info-de@origene.com



Stability:

All FFPE tissue sections are stable for 1 year from date of purchase.

## **Product images:**



4x Image



20x Image