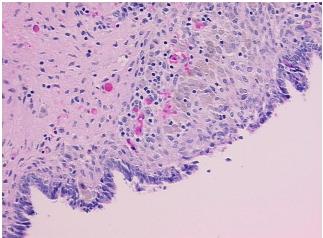

Normal: Lesional: 15% 0% Tumor: 0%

Tumor Hypo/Acellular Stroma:

0%

**Tumor Hypercellular** Stroma:

**Necrosis:** 

0%

**Pathology Verification** notes from H&E review: 30% ovarian stroma, 50% hilar vessel, 20% serosal adipose tissue; lesion is endometriosis

with 10% glandular epithelium, 5% fibrous stroma

**CASE Diagnosis (from** medical center path

report):

**Endometriosis** 

32 Age:

Gender: **Female** 

Store FFPE tissue sections at +4°C. Storage:



OriGene Technologies, Inc. 9620 Medical Center Drive, Ste 200

CN: techsupport@origene.cn

Rockville, MD 20850, US Phone: +1-888-267-4436 https://www.origene.com techsupport@origene.com EU: info-de@origene.com



Stability:

All FFPE tissue sections are stable for 1 year from date of purchase.

## **Product images:**



4x Image



20x Image