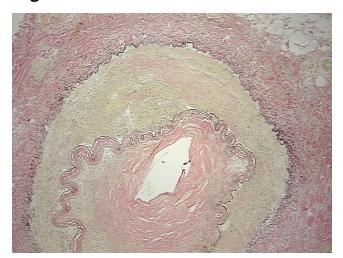

on):

Arteriosclerosis

Normal: 0%
Lesional: 100%
Tumor: 0%
Tumor Hypo/Acellular 0%

Tumor Hypo/Acellular

Stroma:

0%

Tumor Hypercellular Stroma:

Necrosis:

0%

Pathology Verification notes from H&E review:

Non Tumor Structures: 50% Intima, 40% Media, 10% Adventitia; Other Features/Comments:

**w:** intimal hyperplasia

CASE Diagnosis (from medical center path

report):

Atherosclerosis

**Age:** 82

**Gender:** Female

Storage: Store FFPE tissue sections at +4°C.



**OriGene Technologies, Inc.** 9620 Medical Center Drive, Ste 200

CN: techsupport@origene.cn

Rockville, MD 20850, US Phone: +1-888-267-4436 https://www.origene.com techsupport@origene.com EU: info-de@origene.com



Stability:

All FFPE tissue sections are stable for 1 year from date of purchase.

## **Product images:**



4x Image



20x Image