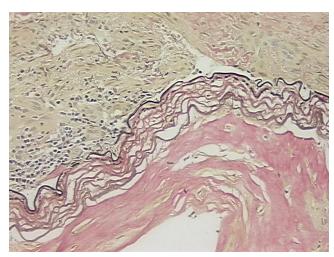

osclerosis

Normal: 0%
Lesional: 100%
Tumor: 0%
Tumor Hypo/Acellular 0%

Tumor Hypo/Acellular

Stroma:

0%

Tumor Hypercellular Stroma:

Necrosis:

0%

Pathology Verification notes from H&E review:

Non Tumor Structures: 50% Intima, 40% Media, 10% Adventitia; Other Features/Comments:

**w:** intimal hyperplasia

CASE Diagnosis (from medical center path

report):

Atherosclerosis

**Age:** 82

**Gender:** Female

Storage: Store FFPE tissue sections at +4°C.



**OriGene Technologies, Inc.** 9620 Medical Center Drive, Ste 200

CN: techsupport@origene.cn

Rockville, MD 20850, US Phone: +1-888-267-4436 https://www.origene.com techsupport@origene.com EU: info-de@origene.com



Stability:

All FFPE tissue sections are stable for 1 year from date of purchase.

## **Product images:**



4x Image



20x Image