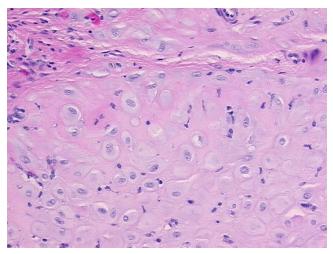

## **Product images:**

4x Image

20x Image

**Site of Finding:** Soft tissue

Appearance:

Sample Diagnosis (from Pathology Verification):

**Endometriosis** 

Normal: 5% Lesional: 95% Tumor: 0%

Tumor Hypo/Acellular

Stroma:

0%

Tumor Hypercellular

Stroma:

0%

Necrosis: 0%

Pathology Verification notes from H&E review:

lesion: endometriosis with pregnancy effect (decidual change), 95% decidua, 5% stroma

CASE Diagnosis (from medical center path