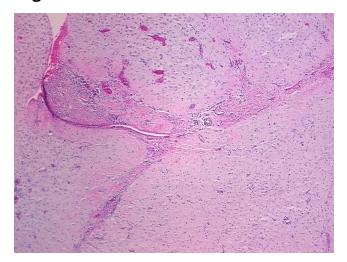

## **Product images:**

4x Image

20x Image

**Site of Finding:** Soft tissue

Appearance:

Sample Diagnosis (from Pathology Verification):

**Endometriosis** 

Normal: 5% Lesional: 95% Tumor: 0%

Tumor Hypo/Acellular

Stroma:

0%

Tumor Hypercellular

Stroma:

0%

Necrosis: 0%

Pathology Verification notes from H&E review:

lesion: endometriosis with pregnancy effect (decidual change), 95% decidua, 5% stroma

CASE Diagnosis (from medical center path