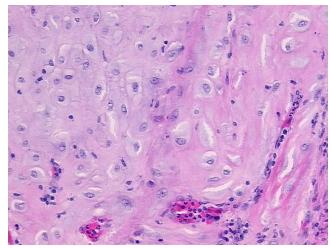

m Pathology Verification):

**Endometriosis** 

Normal: 5%
Lesional: 95%
Tumor: 0%

Tumor Hypo/Acellular

Stroma:

0%

**Tumor Hypercellular** 

Stroma:

0%

Necrosis: 09

Pathology Verification notes from H&E review:

lesion: endometriosis with pregnancy effect (decidual change), 90% decidua, 10% stroma

CASE Diagnosis (from medical center path

report):

**Endometriosis** 

**Age:** 37

**Gender:** Female

**Storage:** Store FFPE tissue sections at +4°C.



**OriGene Technologies, Inc.** 9620 Medical Center Drive, Ste 200

CN: techsupport@origene.cn

Rockville, MD 20850, US Phone: +1-888-267-4436 https://www.origene.com techsupport@origene.com EU: info-de@origene.com



Stability:

All FFPE tissue sections are stable for 1 year from date of purchase.

## **Product images:**



4x Image



20x Image