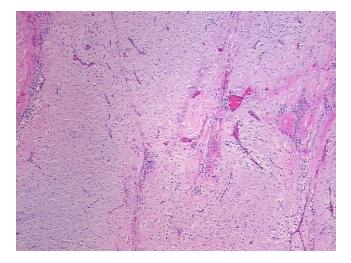

agnosis (from Pathology Verification):

**Endometriosis** 

Normal: 5%
Lesional: 95%
Tumor: 0%

Tumor Hypo/Acellular

Stroma:

0%

**Tumor Hypercellular** 

Stroma:

0%

Necrosis: 09

Pathology Verification notes from H&E review:

lesion: endometriosis with pregnancy effect (decidual change), 90% decidua, 10% stroma

CASE Diagnosis (from medical center path

report):

**Endometriosis** 

**Age:** 37

**Gender:** Female

**Storage:** Store FFPE tissue sections at +4°C.



**OriGene Technologies, Inc.** 9620 Medical Center Drive, Ste 200

CN: techsupport@origene.cn

Rockville, MD 20850, US Phone: +1-888-267-4436 https://www.origene.com techsupport@origene.com EU: info-de@origene.com



Stability:

All FFPE tissue sections are stable for 1 year from date of purchase.

## **Product images:**



4x Image



20x Image