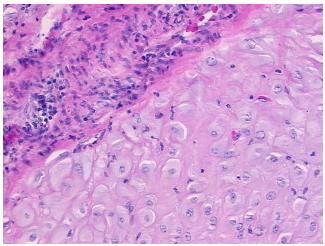

iagnosis (from Pathology Verification):

Endometriosis

Normal: 0%
Lesional: 100%
Tumor: 0%

Tumor Hypo/Acellular

Stroma:

0%

**Tumor Hypercellular** 

Stroma:

0%

Necrosis: 09

Pathology Verification notes from H&E review:

lesion: endometriosis with pregnancy effect (decidual change), 90% decidua, 10% stroma

CASE Diagnosis (from medical center path

report):

Endometriosis

**Age:** 37

**Gender:** Female

Storage: Store FFPE tissue sections at +4°C.



**OriGene Technologies, Inc.** 9620 Medical Center Drive, Ste 200

CN: techsupport@origene.cn

Rockville, MD 20850, US Phone: +1-888-267-4436 https://www.origene.com techsupport@origene.com EU: info-de@origene.com



Stability:

All FFPE tissue sections are stable for 1 year from date of purchase.

## **Product images:**



4x Image



20x Image