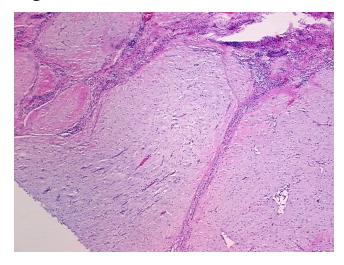

L

Sample Diagnosis (from Pathology Verification):

Endometriosis

Normal: 0%
Lesional: 100%
Tumor: 0%

Tumor Hypo/Acellular

Stroma:

0%

**Tumor Hypercellular** 

Stroma:

0%

Necrosis: 09

Pathology Verification notes from H&E review:

lesion: endometriosis with pregnancy effect (decidual change), 90% decidua, 10% stroma

CASE Diagnosis (from medical center path

report):

Endometriosis

**Age:** 37

**Gender:** Female

Storage: Store FFPE tissue sections at +4°C.



**OriGene Technologies, Inc.** 9620 Medical Center Drive, Ste 200

CN: techsupport@origene.cn

Rockville, MD 20850, US Phone: +1-888-267-4436 https://www.origene.com techsupport@origene.com EU: info-de@origene.com



Stability:

All FFPE tissue sections are stable for 1 year from date of purchase.

## **Product images:**



4x Image



20x Image