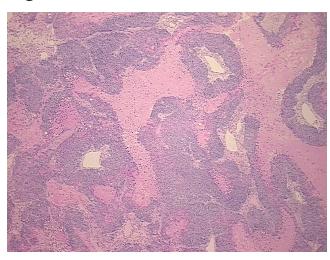

ormal:

Lesional: 0%

60% Tumor:

Tumor Hypo/Acellular

Stroma:

**Tumor Hypercellular** 10%

Stroma:

30% **Necrosis:** 

**CASE Diagnosis (from** 

medical center path

report):

Adenocarcinoma of ovary, endometrioid

52 Age:

Gender: **Female** 

**Tumor Grade:** FIGO G3: Poorly differentiated ΙB

0%

Minimum Stage

Grouping:



OriGene Technologies, Inc. 9620 Medical Center Drive, Ste 200

CN: techsupport@origene.cn

Rockville, MD 20850, US Phone: +1-888-267-4436 https://www.origene.com techsupport@origene.com EU: info-de@origene.com



T (Extent of Primary

Tumor):

T1b

N (Lymph node

metastasis):

N0

M (Distant metastasis): MX

Storage: Store FFPE tissue sections at +4°C.

**Stability:** All FFPE tissue sections are stable for 1 year from date of purchase.

## **Product images:**



4x Image



20x Image