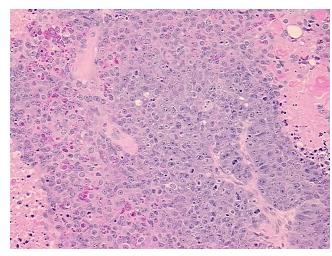

onal: 0%

60% Tumor:

Tumor Hypo/Acellular

Stroma:

**Tumor Hypercellular** 10%

Stroma:

30% **Necrosis:** 

**CASE Diagnosis (from** 

medical center path

report):

Adenocarcinoma of ovary, endometrioid

52 Age:

Gender: **Female** 

**Tumor Grade:** FIGO G3: Poorly differentiated ΙB

0%

Minimum Stage

Grouping:



OriGene Technologies, Inc. 9620 Medical Center Drive, Ste 200

CN: techsupport@origene.cn

Rockville, MD 20850, US Phone: +1-888-267-4436 https://www.origene.com techsupport@origene.com EU: info-de@origene.com



T (Extent of Primary

Tumor):

T1b

N (Lymph node

metastasis):

N0

M (Distant metastasis): MX

Storage: Store FFPE tissue sections at +4°C.

**Stability:** All FFPE tissue sections are stable for 1 year from date of purchase.

## **Product images:**



4x Image



20x Image