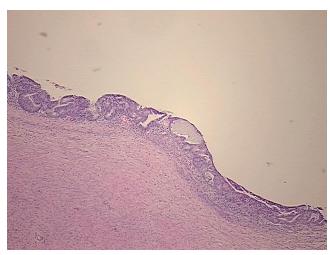

**Necrosis:** 

**Pathology Verification** 

notes from H&E review:

normal:70% ovarian stroma, 30% hilar vessels

**CASE Diagnosis (from** medical center path

report):

Adenocarcinoma of ovary, endometrioid

52 Age:

Gender: **Female** 

**Tumor Grade:** FIGO G3: Poorly differentiated



OriGene Technologies, Inc. 9620 Medical Center Drive, Ste 200

CN: techsupport@origene.cn

Rockville, MD 20850, US Phone: +1-888-267-4436 https://www.origene.com techsupport@origene.com EU: info-de@origene.com



Minimum Stage Grouping:

ΙB

T<sub>1</sub>b

T (Extent of Primary

Tumor):

N (Lymph node N0

metastasis):

M (Distant metastasis): MX

**Storage:** Store FFPE tissue sections at +4°C.

**Stability:** All FFPE tissue sections are stable for 1 year from date of purchase.

## **Product images:**



4x Image



20x Image