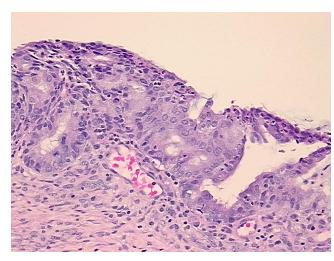

* 

**Pathology Verification** 

notes from H&E review:

normal:70% ovarian stroma, 30% hilar vessels

**CASE Diagnosis (from** medical center path

report):

Adenocarcinoma of ovary, endometrioid

52 Age:

Gender: **Female** 

**Tumor Grade:** FIGO G3: Poorly differentiated



OriGene Technologies, Inc. 9620 Medical Center Drive, Ste 200

CN: techsupport@origene.cn

Rockville, MD 20850, US Phone: +1-888-267-4436 https://www.origene.com techsupport@origene.com EU: info-de@origene.com



Minimum Stage Grouping:

ΙB

T<sub>1</sub>b

T (Extent of Primary

Tumor):

N (Lymph node N0

metastasis):

M (Distant metastasis): MX

**Storage:** Store FFPE tissue sections at +4°C.

**Stability:** All FFPE tissue sections are stable for 1 year from date of purchase.

## **Product images:**



4x Image



20x Image