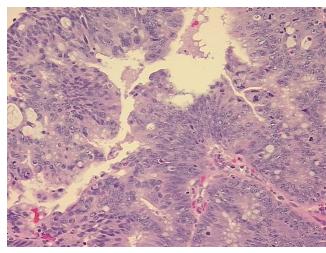

## **Product images:**

4x Image

20x Image

Appearance:

Sample Diagnosis (from Pathology Verification):

Adenoma of colon, tubulovillous

Adenocarcinoma in situ of colon

Normal: 0% Lesional: 0% 90% Tumor: 5%

Tumor Hypo/Acellular Stroma:

**Tumor Hypercellular** 0%