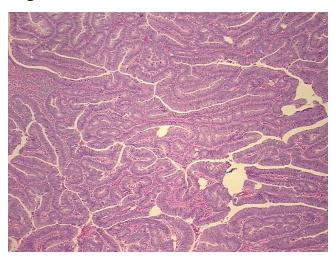

## **Product images:**

4x Image

20x Image

Appearance:

Sample Diagnosis (from Pathology Verification):

Adenoma of colon, tubulovillous

Adenocarcinoma in situ of colon

Normal: 0% Lesional: 0% 90% Tumor: 5%

Tumor Hypo/Acellular Stroma:

**Tumor Hypercellular** 0%