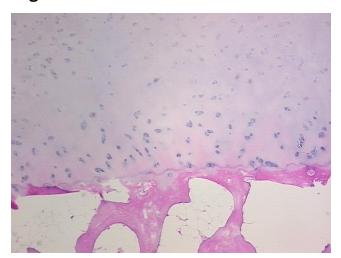

## **Product images:**

4x Image

20x Image

**Tumor Hypercellular** 

Stroma:

0%

Necrosis: 0%

Pathology Verification

notes from H&E review:

20% cartilage, 80% bone

CASE Diagnosis (from