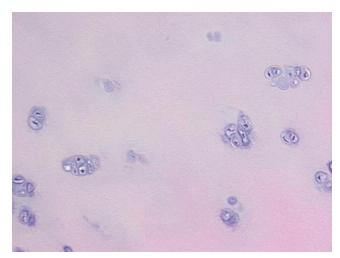

Finding: Joint

Appearance:

Sample Diagnosis (from Within normal limits

Pathology Verification):

athology Varification):

Normal: 100% Lesional: 0% Tumor: 0%

Tumor Hypo/Acellular

Stroma:

0%

**Tumor Hypercellular** 

Stroma:

0%

Necrosis: 0%

Pathology Verification

notes from H&E review:

20% cartilage, 80% bone

CASE Diagnosis (from

medical center path

report):

Atherosclerosis

Age: 77
Gender: Male

Storage: Store FFPE tissue sections at +4°C.



**OriGene Technologies, Inc.** 9620 Medical Center Drive, Ste 200

CN: techsupport@origene.cn

Rockville, MD 20850, US Phone: +1-888-267-4436 https://www.origene.com techsupport@origene.com EU: info-de@origene.com



Stability:

All FFPE tissue sections are stable for 1 year from date of purchase.

## **Product images:**



4x Image



20x Image