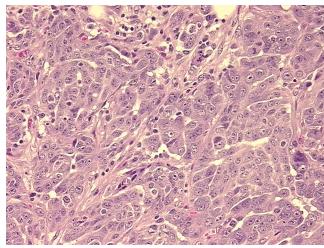

r: 80%

Tumor Hypo/Acellular

Stroma:

5%

**Tumor Hypercellular** 

Stroma:

5%

0%

Necrosis:

CASE Diagnosis (from

medical center path

report):

Adenocarcinoma of ovary, papillary serous

**Age:** 52

**Gender:** Female

**Tumor Grade:** FIGO G3: Poorly differentiated

Minimum Stage

**Grouping:** 

IIIB



**OriGene Technologies, Inc.** 9620 Medical Center Drive, Ste 200

CN: techsupport@origene.cn

Rockville, MD 20850, US Phone: +1-888-267-4436 https://www.origene.com techsupport@origene.com EU: info-de@origene.com



T (Extent of Primary

Tumor):

T3b

N (Lymph node

NX

metastasis):

M (Distant metastasis): MX

**Storage:** Store FFPE tissue sections at +4°C.

**Stability:** All FFPE tissue sections are stable for 1 year from date of purchase.

## **Product images:**



4x Image



20x Image