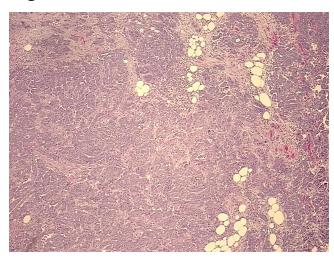

al: 0%

Tumor: 80%

Tumor Hypo/Acellular

Stroma:

5%

**Tumor Hypercellular** 

Stroma:

5%

0%

Necrosis:

CASE Diagnosis (from

medical center path

report):

Adenocarcinoma of ovary, papillary serous

**Age:** 52

**Gender:** Female

**Tumor Grade:** FIGO G3: Poorly differentiated

Minimum Stage

**Grouping:** 

IIIB



**OriGene Technologies, Inc.** 9620 Medical Center Drive, Ste 200

CN: techsupport@origene.cn

Rockville, MD 20850, US Phone: +1-888-267-4436 https://www.origene.com techsupport@origene.com EU: info-de@origene.com



T (Extent of Primary

Tumor):

T3b

N (Lymph node

NX

metastasis):

M (Distant metastasis): MX

**Storage:** Store FFPE tissue sections at +4°C.

**Stability:** All FFPE tissue sections are stable for 1 year from date of purchase.

## **Product images:**



4x Image



20x Image