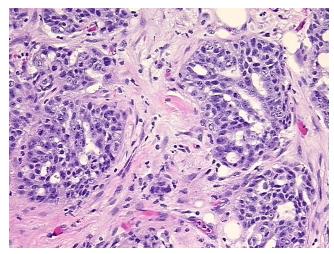

mor: 55%

Tumor Hypo/Acellular

Stroma:

**Tumor Hypercellular** 

Stroma:

10%

0%

Necrosis: 0%

CASE Diagnosis (from

medical center path

report):

Adenocarcinoma of ovary, papillary serous

**Age:** 52

Gender: Female

**Tumor Grade:** FIGO G3: Poorly differentiated

Minimum Stage

ge IIIB

**Grouping:** 



**OriGene Technologies, Inc.** 9620 Medical Center Drive, Ste 200

CN: techsupport@origene.cn

Rockville, MD 20850, US Phone: +1-888-267-4436 https://www.origene.com techsupport@origene.com EU: info-de@origene.com



T (Extent of Primary

Tumor):

NX

T3b

N (Lymph node metastasis):

M (Distant metastasis): MX

**Storage:** Store FFPE tissue sections at +4°C.

**Stability:** All FFPE tissue sections are stable for 1 year from date of purchase.

## **Product images:**



4x Image



20x Image