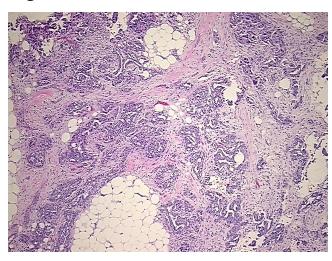

onal: 0%

Tumor: 55%

Tumor Hypo/Acellular

Stroma:

**Tumor Hypercellular** 

Stroma:

10%

0%

Necrosis: 0%

CASE Diagnosis (from

medical center path

report):

Adenocarcinoma of ovary, papillary serous

**Age:** 52

Gender: Female

**Tumor Grade:** FIGO G3: Poorly differentiated

Minimum Stage

ge IIIB

**Grouping:** 



**OriGene Technologies, Inc.** 9620 Medical Center Drive, Ste 200

CN: techsupport@origene.cn

Rockville, MD 20850, US Phone: +1-888-267-4436 https://www.origene.com techsupport@origene.com EU: info-de@origene.com



T (Extent of Primary

Tumor):

NX

T3b

N (Lymph node metastasis):

M (Distant metastasis): MX

**Storage:** Store FFPE tissue sections at +4°C.

**Stability:** All FFPE tissue sections are stable for 1 year from date of purchase.

## **Product images:**



4x Image



20x Image