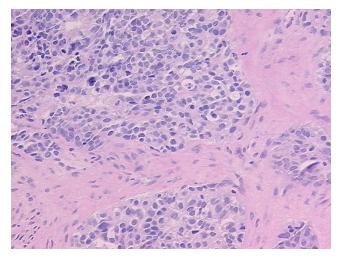

us

Normal: 0% Lesional: 0%

**Tumor:** 65%

Tumor Hypo/Acellular

Stroma:

Tumor Hypercellular 0%

Stroma:

Necrosis: 10%

CASE Diagnosis (from

medical center path

report):

**Age:** 57

Gender: Female

**Tumor Grade:** FIGO G3: Poorly differentiated

Minimum Stage

Grouping:

IIIC

25%

Carcinosarcoma of ovary

OriGene Technologies, Inc.

9620 Medical Center Drive, Ste 200 Rockville, MD 20850, US Phone: +1-888-267-4436 https://www.origene.com techsupport@origene.com EU: info-de@origene.com CN: techsupport@origene.cn





T (Extent of Primary

Tumor):

T3c

N (Lymph node

NX

metastasis):

M (Distant metastasis): MX

**Storage:** Store FFPE tissue sections at +4°C.

**Stability:** All FFPE tissue sections are stable for 1 year from date of purchase.

## **Product images:**



4x Image



20x Image