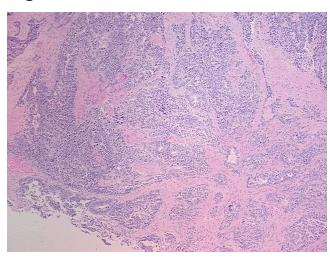

pillary serous

Normal: 0% Lesional: 0%

**Tumor:** 65%

Tumor Hypo/Acellular

Stroma:

Tumor Hypercellular 0%

Stroma:

Necrosis: 10%

CASE Diagnosis (from

medical center path

report):

**Age:** 57

Gender: Female

**Tumor Grade:** FIGO G3: Poorly differentiated

Minimum Stage

Grouping:

IIIC

25%

Carcinosarcoma of ovary

OriGene Technologies, Inc.

9620 Medical Center Drive, Ste 200 Rockville, MD 20850, US Phone: +1-888-267-4436 https://www.origene.com techsupport@origene.com EU: info-de@origene.com CN: techsupport@origene.cn





T (Extent of Primary

Tumor):

T3c

N (Lymph node

NX

metastasis):

M (Distant metastasis): MX

**Storage:** Store FFPE tissue sections at +4°C.

**Stability:** All FFPE tissue sections are stable for 1 year from date of purchase.

## **Product images:**



4x Image



20x Image