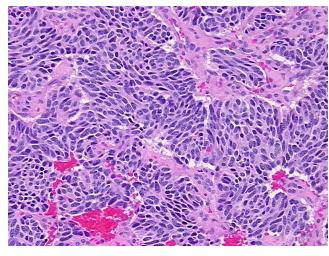

ASE Diagnosis (from** 

medical center path

report):

Tumor of lung, carcinoid

**Age:** 52

**Gender:** Female

Tumor Grade: AICC G1: Well differentiated

Minimum Stage IA

Grouping:



**OriGene Technologies, Inc.** 9620 Medical Center Drive, Ste 200

CN: techsupport@origene.cn

Rockville, MD 20850, US Phone: +1-888-267-4436 https://www.origene.com techsupport@origene.com EU: info-de@origene.com



T (Extent of Primary

Tumor):

T1

N (Lymph node

N0

metastasis):

M (Distant metastasis): MX

Diagnostic Test Results: Synaptophysin ~ SYN! by IHC,Positive; Chromogranin A ~ Parathyroid secretory protein 1! by

IHC,Positive

Storage: Store FFPE tissue sections at +4°C.

**Stability:** All FFPE tissue sections are stable for 1 year from date of purchase.

## **Product images:**



4x Image



20x Image