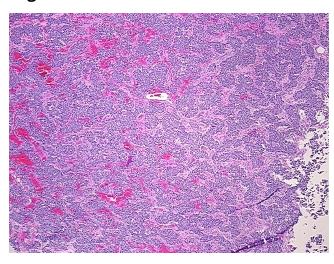

crosis:

**CASE Diagnosis (from** 

medical center path

report):

Tumor of lung, carcinoid

**Age:** 52

**Gender:** Female

Tumor Grade: AICC G1: Well differentiated

Minimum Stage IA

Grouping:



**OriGene Technologies, Inc.** 9620 Medical Center Drive, Ste 200

CN: techsupport@origene.cn

Rockville, MD 20850, US Phone: +1-888-267-4436 https://www.origene.com techsupport@origene.com EU: info-de@origene.com



T (Extent of Primary

Tumor):

T1

N (Lymph node

N0

metastasis):

M (Distant metastasis): MX

Diagnostic Test Results: Synaptophysin ~ SYN! by IHC,Positive; Chromogranin A ~ Parathyroid secretory protein 1! by

IHC,Positive

Storage: Store FFPE tissue sections at +4°C.

**Stability:** All FFPE tissue sections are stable for 1 year from date of purchase.

## **Product images:**



4x Image



20x Image